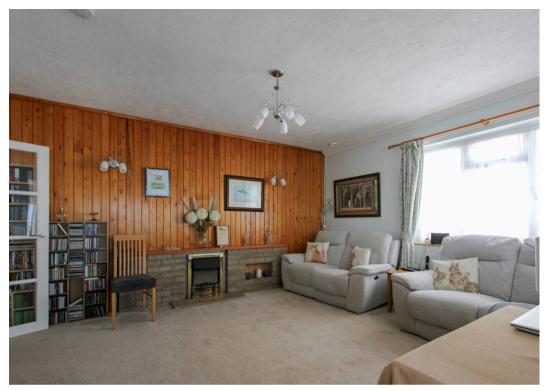

The Parade

Greatstone, New Romney

Beautiful detached bungalow with sea views in Greatstone. Features a spacious living room, 3 bedrooms, rear garden, garage, and driveway for 5 cars. Ideal seaside living with amenities nearby. Contact us today!

Council Tax band: D

Tenure: Freehold

EPC Energy Efficiency Rating: D

EPC Environmental Impact Rating: D

- Sea Views
- Spacious Living Accommodation
- Three Bedrooms
- Large Rear Garden
- Garage







# Sitting Room

16' 9" x 7' 1" (5.10m x 2.16m)

### Lounge

15' 9" x 12' 9" (4.81m x 3.88m)

#### Kitchen

11' 10" x 7' 10" (3.61m x 2.40m)

# Hallway

#### Bedroom

9' 10" x 12' 11" (2.99m x 3.94m)

#### Bedroom

9' 7" x 9' 11" (2.92m x 3.01m)

#### Bedroom

8' 0" x 8' 10" (2.43m x 2.69m)

#### Shower Room

5' 6" x 5' 11" (1.67m x 1.81m)

wc









# **Ground Floor**

Approx. 79.3 sq. metres (853.7 sq. feet)



Total area: approx. 79.3 sq. metres (853.7 sq. feet)



# Skippers Estate Agents - New Romney

Andrew & Co, 55 High Street - TN28 8AH

01797 362898

newromney@skippers-ea.co.uk

skippers-ea.co.uk