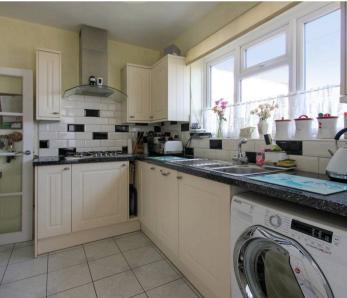

# 146 The Parade

Greatstone, New Romney

Beautiful detached bungalow with sea views in Greatstone. Features a spacious living room, 3 bedrooms, rear garden, garage, and driveway for 5 cars. Ideal seaside living with amenities nearby. Contact us today!

Council Tax band: D

Tenure: Freehold

EPC Energy Efficiency Rating: D

EPC Environmental Impact Rating: D

- Sea Views
- Spacious Living Accommodation
- Three Bedrooms
- Large Rear Garden
- Garage







# Sitting Room

16' 9" x 7' 1" (5.10m x 2.16m)

### Lounge

15' 9" x 12' 9" (4.81m x 3.88m)

#### Kitchen

11' 10" x 7' 10" (3.61m x 2.40m)

# Hallway

#### Bedroom

9' 10" x 12' 11" (2.99m x 3.94m)

#### Bedroom

9' 7" x 9' 11" (2.92m x 3.01m)

#### Bedroom

8' 0" x 8' 10" (2.43m x 2.69m)

#### Shower Room

5' 6" x 5' 11" (1.67m x 1.81m)

wc









# **Ground Floor**

Approx. 79.3 sq. metres (853.7 sq. feet)



Total area: approx. 79.3 sq. metres (853.7 sq. feet)



# Skippers Estate Agents - New Romney

Andrew & Co, 55 High Street - TN28 8AH

01797 362898

newromney@skippers-ea.co.uk

skippers-ea.co.uk