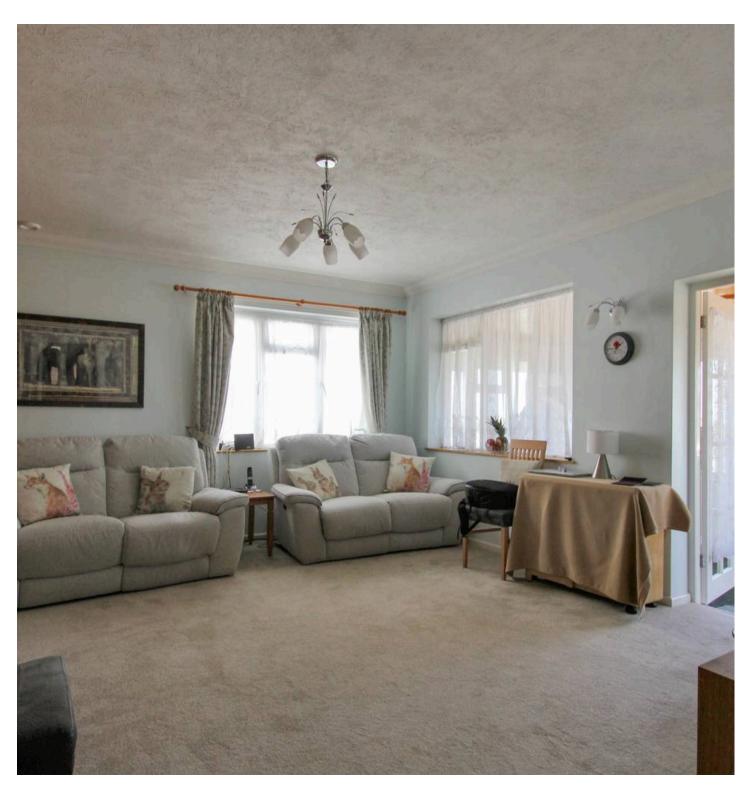

# 146 The Parade

Greatstone, New Romney

Beautiful detached bungalow with sea views in Greatstone. Features a spacious living room, 3 bedrooms, rear garden, garage, and driveway for 5 cars. Ideal seaside living with amenities nearby. Contact us today!

Council Tax band: D

Tenure: Freehold

EPC Energy Efficiency Rating: D

EPC Environmental Impact Rating: D

- Sea Views
- Spacious Living Accommodation
- Three Bedrooms
- Large Rear Garden
- Garage







# Sitting Room

16' 9" x 7' 1" (5.10m x 2.16m)

### Lounge

15' 9" x 12' 9" (4.81m x 3.88m)

#### Kitchen

11' 10" x 7' 10" (3.61m x 2.40m)

# Hallway

#### Bedroom

9' 10" x 12' 11" (2.99m x 3.94m)

#### Bedroom

9' 7" x 9' 11" (2.92m x 3.01m)

#### Bedroom

8' 0" x 8' 10" (2.43m x 2.69m)

#### Shower Room

5' 6" x 5' 11" (1.67m x 1.81m