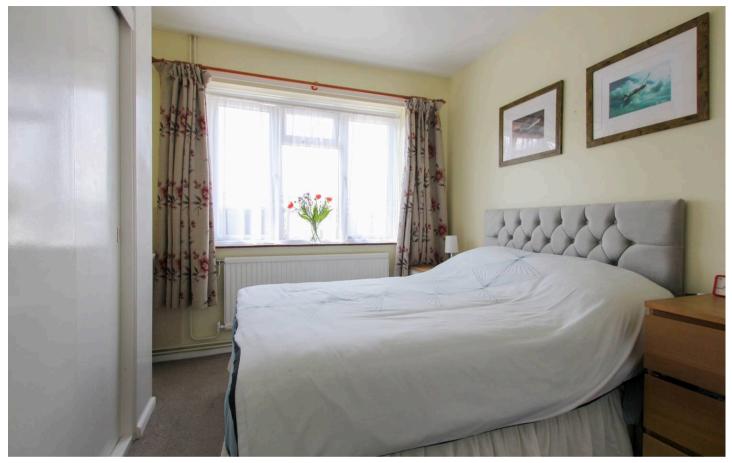

#### Bedroom

9' 10" x 12' 11" (2.99m x 3.94m)

#### Bedroom

9' 7" x 9' 11" (2.92m x 3.01m)

#### Bedroom

8' 0" x 8' 10" (2.43m x 2.69m)