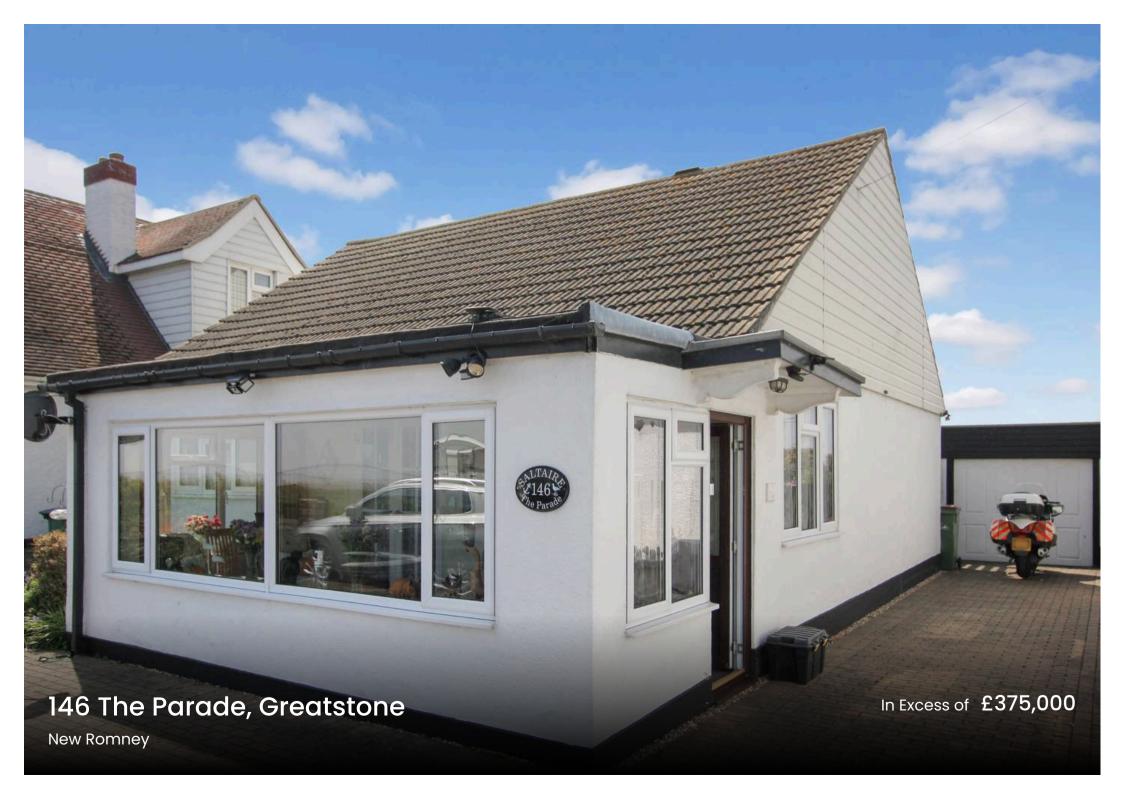

# 146 The Parade

Greatstone, New Romney

Beautiful detached bungalow with sea views in Greatstone. Features a spacious living room, 3 bedrooms, rear garden, garage, and driveway for 5 cars. Ideal seaside living with amenities nearby. Contact us today!

Council Tax band: D

Tenure: Freehold

EPC Energy Efficiency Rating: D

EPC Environmental Impact Rating: D

- Sea Views
- Spacious Living Accommodation
- Three Bedrooms
- Large Rear Garden
- Garage