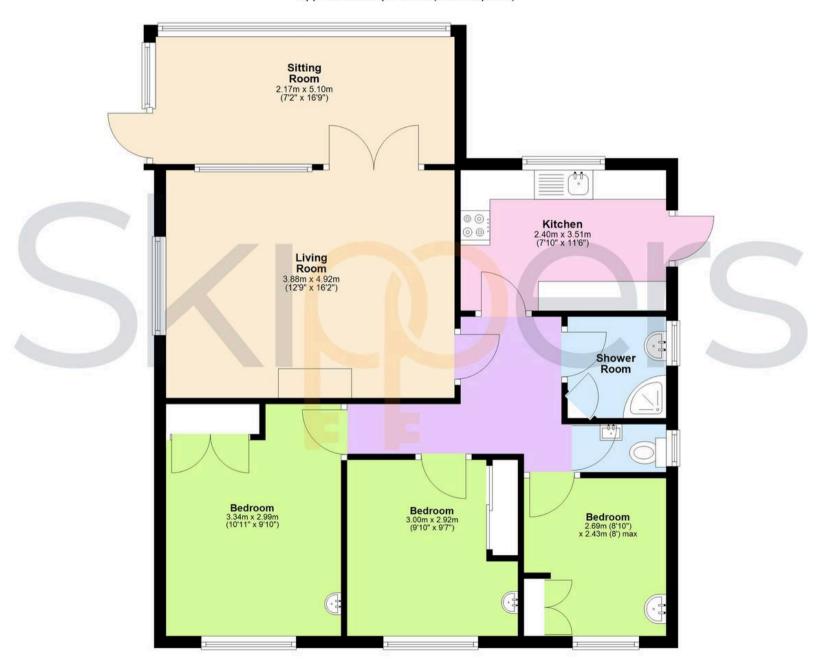

# Sitting Room

16' 9" x 7' 1" (5.10m x 2.16m)

### Lounge

15' 9" x 12' 9" (4.81m x 3.88m)

#### Kitchen

11' 10" x 7' 10" (3.61m x 2.40m)

# Hallway

#### Bedroom

9' 10" x 12' 11" (2.99m x 3.94m)

#### Bedroom

9' 7" x 9' 11" (2.92m x 3.01m)

#### Bedroom

8' 0" x 8' 10" (2.43m x 2.69m)

#### Shower Room

5' 6" x 5' 11" (1.67m x 1.81m)

wc

# **Ground Floor**

Approx. 79.3 sq. metres (853.7 sq. feet)

Total area: approx. 79.3 sq. metres (853.7 sq. feet)