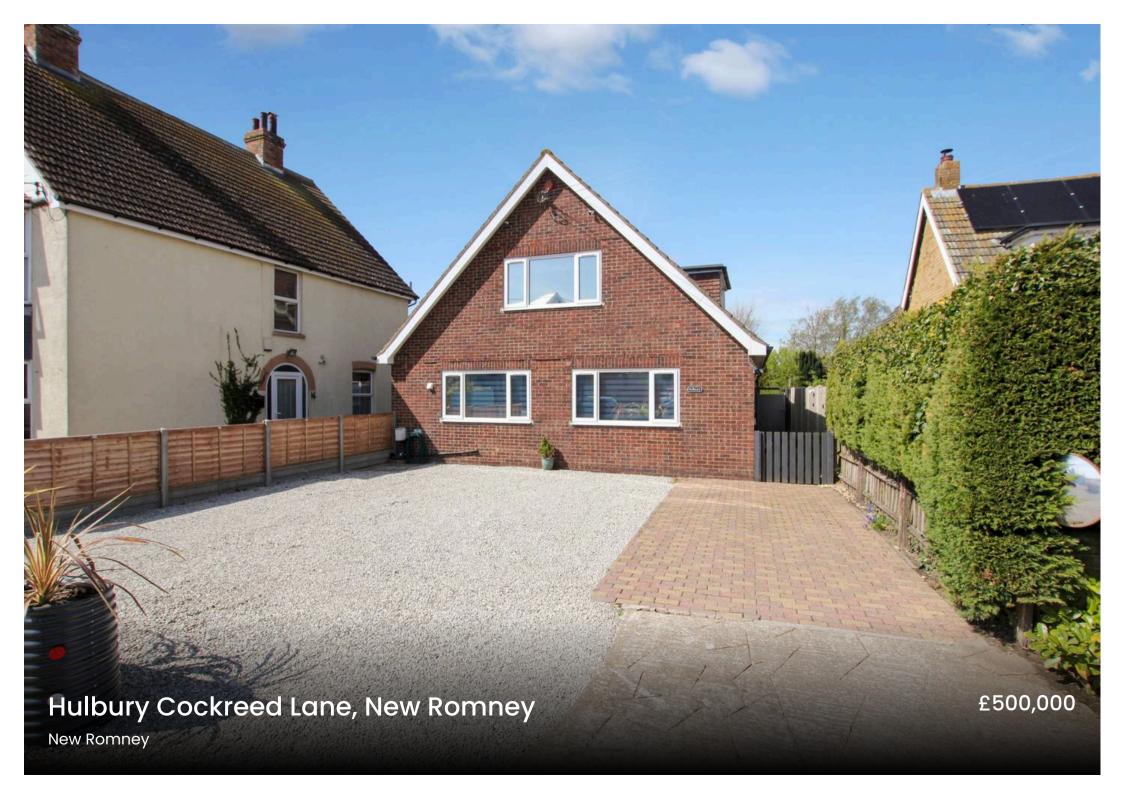

## **Hulbury Cockreed Lane**

New Romney, New Romney

Immaculate 3-bed detached house in New Romney with spacious living areas, modern kitchen with large pantry, conservatory, two bathrooms, large garden, parking for multiple cars. Ideal location near town centre and schools. 1750 sqft. Contact for viewing. Council Tax band: E

Tenure: Freehold

EPC Energy Efficiency Rating: D

EPC Environmental Impact Rating:

- Three Bedroom Home
- Kitchen/Diner
- Large Pantry
- Immaculately Presented
- Ground Floor Bedroom
- Separate Living Room
- Generous Garden
- Chain Free