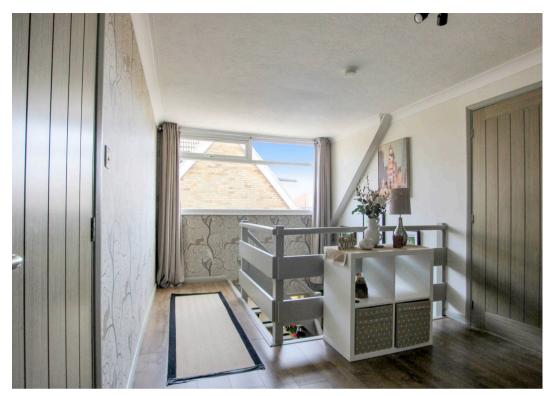

11' 11" x 13' 0" (3.62m x 3.97m)

Dining Area

11' 11" x 13' 1" (3.62m x 3.98m)

Bedroom

11' 8" x 11' 2" (3.56m x 3.41m)

Bathroom

7' 7" x 7' 1" (2.31m x 2.16m)

Landing

9' 5" x 15' 1" (2.86m x 4.60m)

Bedroom

11' 11" x 12' 0" (3.63m x 3.65m)

Bedroom

12' 2" x 11' 11" (3.71m x 3.63m)

Shower Room

**Ground Floor** 

Approx. 97.7 sq. metres (1051.1 sq. feet)