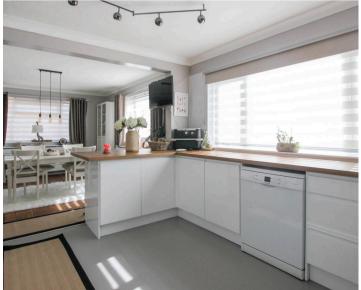

## Porch

**Entrance Hall** 

16' 1" x 7' 11" (4.90m x 2.42m)

Living Room

15' 11" x 13' 5" (4.85m x 4.09m)

Conservatory

7' 4" x 21' 4" (2.23m x 6.49m)

Kitchen

11' 11" x 13' 0" (3.62m x 3.97m)

Dining Area

11' 11" x 13' 1" (3.62m x 3.98m)

Bedroom

11' 8" x 11' 2" (3.56m x 3.41m)

Bathroom

7' 7" x 7' 1" (2.31m x 2.16m)

Landing