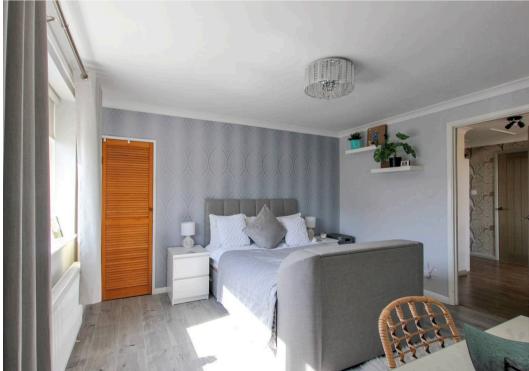

9' 5" x 15' 1" (2.86m x 4.60m)

Bedroom

11' 11" x 12' 0" (3.63m x 3.65m)

Bedroom

12' 2" x 11' 11" (3.71m x 3.63m)

Shower Room

**Ground Floor** 

Approx. 97.7 sq. metres (1051.1 sq. feet)