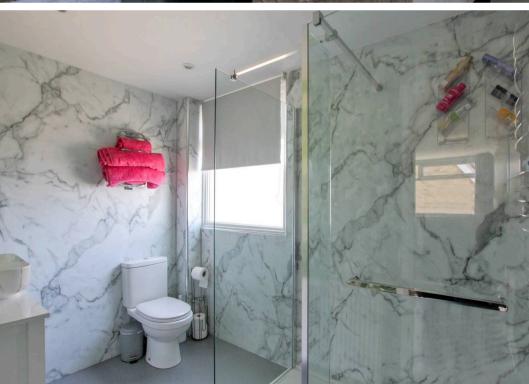

11' 11" x 13' 0" (3.62m x 3.97m)

Dining Area

11' 11" x 13' 1" (3.62m x 3.98m)

Bedroom

11' 8" x 11' 2" (3.56m x 3.41m)

Bathroom

7' 7" x 7' 1" (2.31m x 2.16m)

Landing