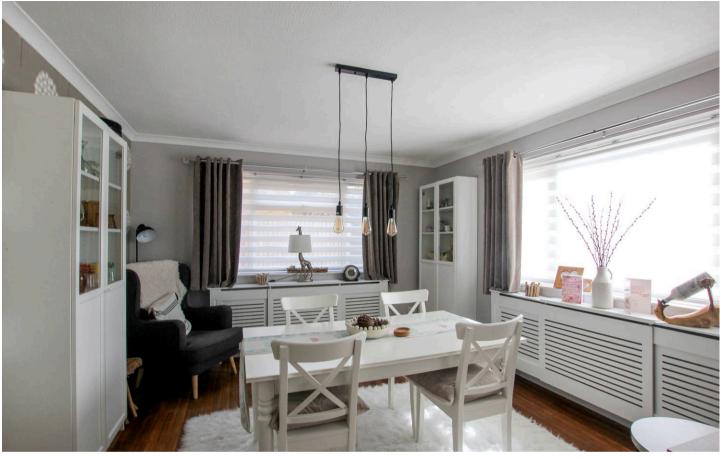

11' 11" x 13' 0" (3.62m x 3.97m)

Dining Area

11' 11" x 13' 1" (3.62m x 3.98m)

Bedroom

11' 8" x 11' 2" (3.56m x 3.41m)

Bathroom

7' 7" x 7' 1" (2.31m x 2.16m)

Landing