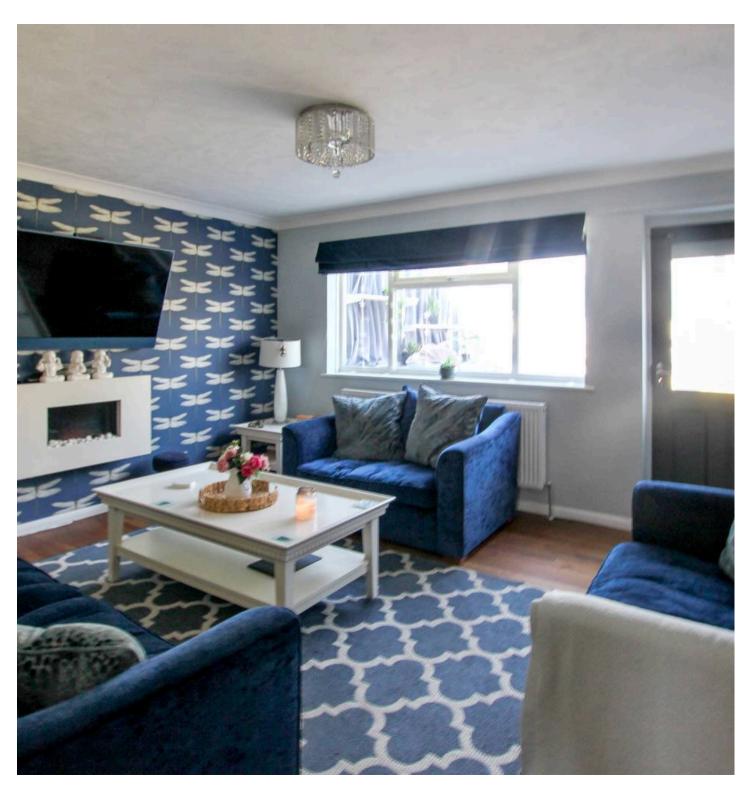

## Porch

**Entrance Hall** 

16' 1" x 7' 11" (4.90m x 2.42m)

Living Room

15' 11" x 13' 5" (4.85m x 4.09m)

Conservatory

7' 4" x 21' 4" (2.23m x 6.49m)

Kitchen