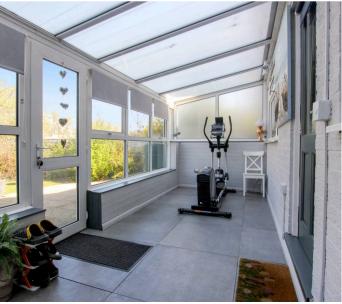

## Porch

**Entrance Hall** 

16' 1" x 7' 11" (4.90m x 2.42m)

Living Room

15' 11" x 13' 5" (4.85m x 4.09m)

Conservatory

7' 4" x 21' 4" (2.23m x 6.49m)

Kitchen