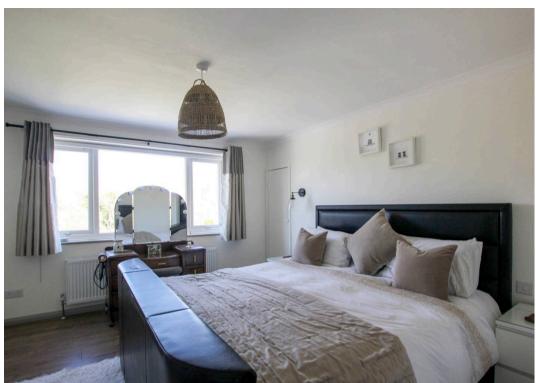

11' 11" x 13' 0" (3.62m x 3.97m)

Dining Area

11' 11" x 13' 1" (3.62m x 3.98m)

Bedroom

11' 8" x 11' 2" (3.56m x 3.41m)

Bathroom

7' 7" x 7' 1" (2.31m x 2.16m)

Landing