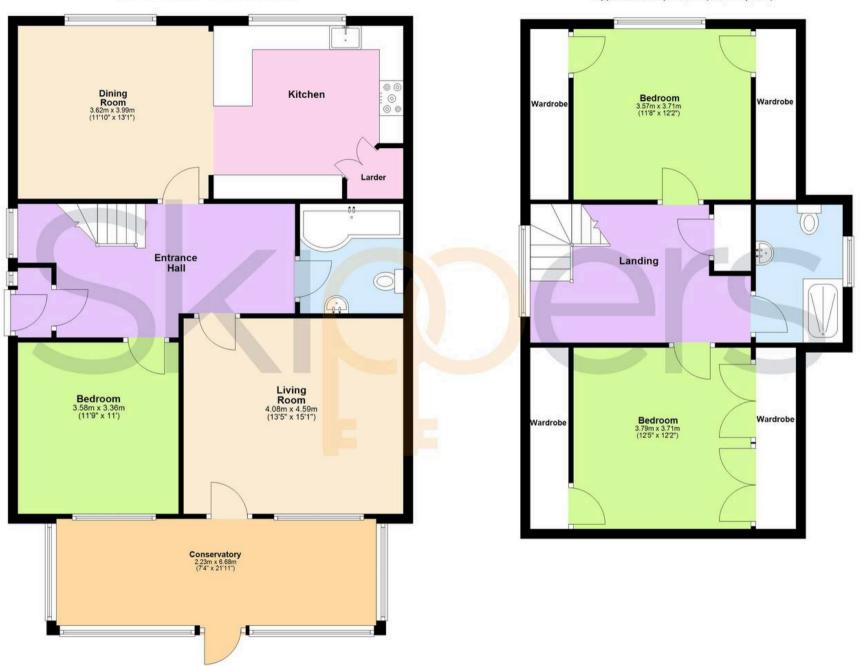

## Porch

**Entrance Hall** 

16' 1" x 7' 11" (4.90m x 2.42m)

Living Room

15' 11" x 13' 5" (4.85m x 4.09m)

Conservatory

7' 4" x 21' 4" (2.23m x 6.49m)

Kitchen

11' 11" x 13' 0" (3.62m x 3.97m)

Dining Area

11' 11" x 13' 1" (3.62m x 3.98m)

Bedroom

11' 8" x 11' 2" (3.56m x 3.41m)

Bathroom

7' 7" x 7' 1" (2.31m x 2.16m)

Landing

9' 5" x 15' 1" (2.86m x 4.60m)

Bedroom

11' 11" x 12' 0" (3.63m x 3.65m)

Bedroom

12' 2" x 11' 11" (3.71m x 3.63m)

Shower Room

**Ground Floor** 

Approx. 97.7 sq. metres (1051.1 sq. feet)

First Floor

Approx. 60.8 sq. metres (654.5 sq. feet)

Total area: approx. 158.5 sq. metres (1705.6 sq. feet)