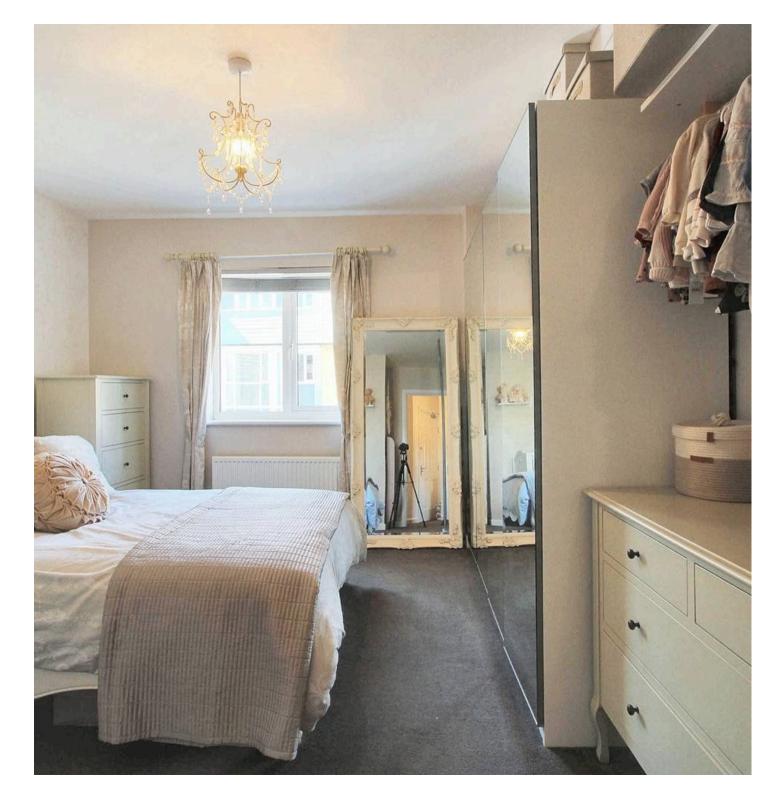

#### Bedroom

12' 4" x 11' 2" (3.76m x 3.41m) Window to the side, radiator and fitted carpet.