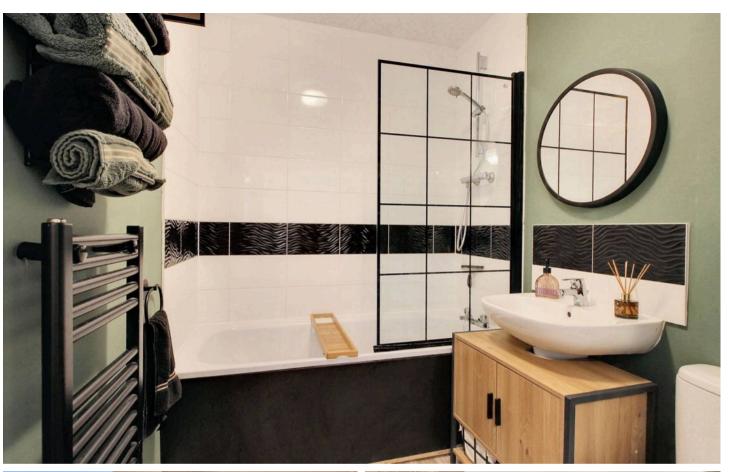

#### Bathroom

Comprising a bath with mixer taps and thermostatically controlled shower with glass shower screen, WC, wash basin, towel radiator, extractor fan, partly tiled walls and vinyl flooring.