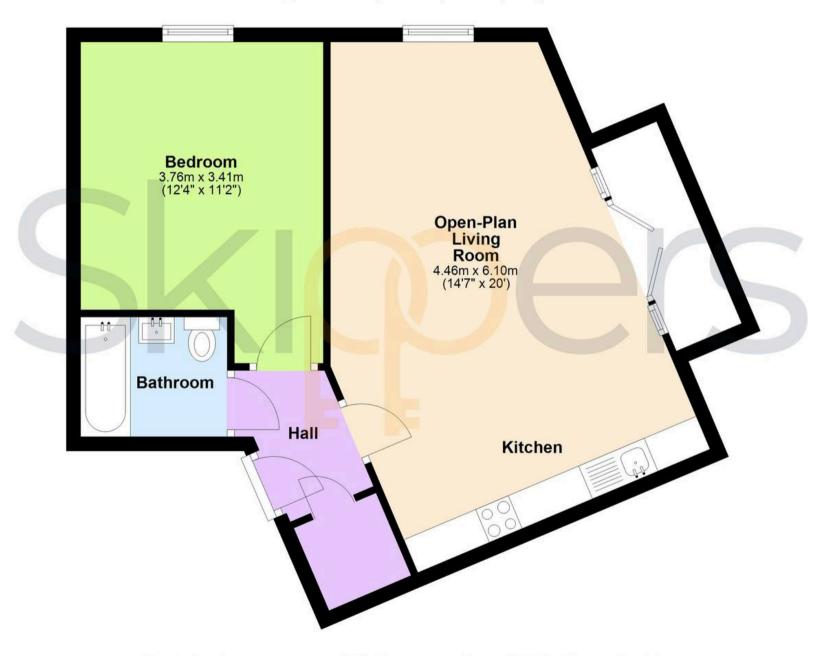

#### **Open-Plan Living Room**

14' 8" x 20' 1" (4.46m x 6.11m)

Dual aspect with window to the side and doors leading to the balcony, radiators, TV and TEL points and fitted carpet.

#### **Kitchen Area**

Modern fitted kitchen with matching wall and base units and work surfaces over, inset stainless steel sink/drainer, built-in electric oven with 4-ring gas hob and extractor hood above, plumbing for washing machine and dishwasher, space for free-standing fridge/freezer. Vinyl flooring.

#### Bedroom

12' 4" x 11' 2" (3.76m x 3.41m) Window to the side, radiator and fitted carpet.

#### Bathroom

Comprising a bath with mixer taps and thermostatically controlled shower with glass shower screen, WC, wash basin, towel radiator, extractor fan, partly tiled walls and vinyl flooring.

## **First Floor**

Approx. 53.7 sq. metres (578.5 sq. feet)

Total area: approx. 53.7 sq. metres (578.5 sq. feet)