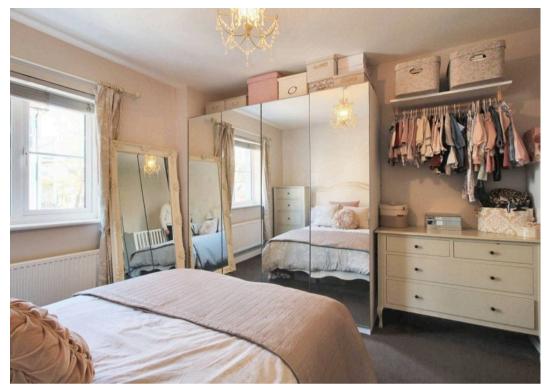

#### Bedroom

12' 4" x 11' 2" (3.76m x 3.41m) Window to the side, radiator and fitted carpet.