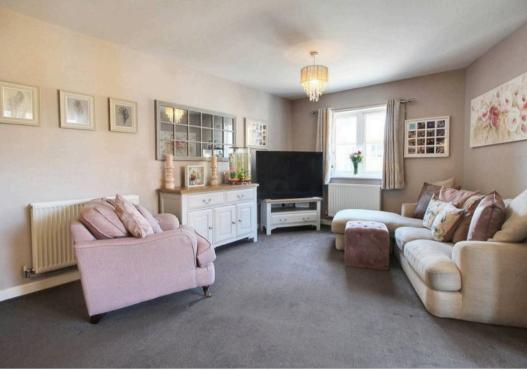

#### **Open-Plan Living Room**

14' 8" x 20' 1" (4.46m x 6.11m)

Dual aspect with window to the side and doors leading to the balcony, radiators, TV and TEL points and fitted carpet.