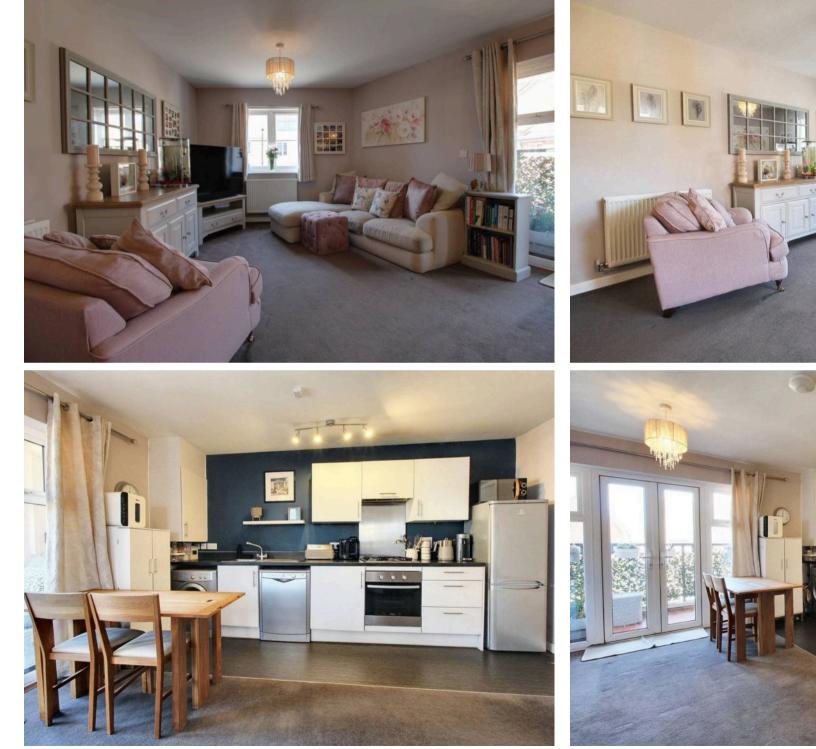

#### **Open-Plan Living Room**

14' 8" x 20' 1" (4.46m x 6.11m)

Dual aspect with window to the side and doors leading to the balcony, radiators, TV and TEL points and fitted carpet.

#### **Kitchen Area**

Modern fitted kitchen with matching wall and base units and work surfaces over, inset stainless steel sink/drainer, built-in electric oven with 4-ring gas hob and extractor hood above, plumbing for washing machine and dishwasher, space for free-standing fridge/freezer. Vinyl flooring.