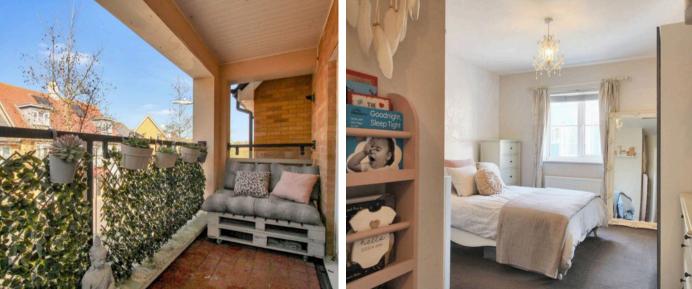

#### **Open-Plan Living Room**

14' 8" x 20' 1" (4.46m x 6.11m)

Dual aspect with window to the side and doors leading to the balcony, radiators, TV and TEL points and fitted carpet.

#### Bedroom

12' 4" x 11' 2" (3.76m x 3.41m) Window to the side, radiator and fitted carpet.