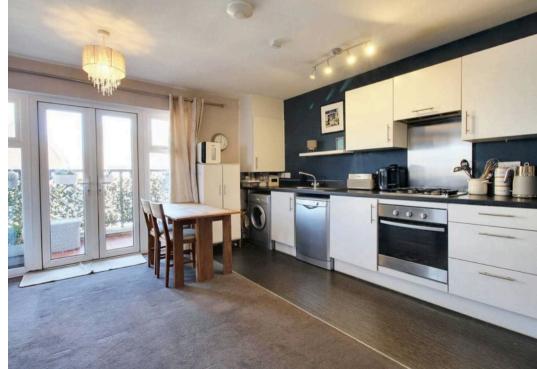

#### **Kitchen Area**

Modern fitted kitchen with matching wall and base units and work surfaces over, inset stainless steel sink/drainer, built-in electric oven with 4-ring gas hob and extractor hood above, plumbing for washing machine and dishwasher, space for free-standing fridge/freezer. Vinyl flooring.