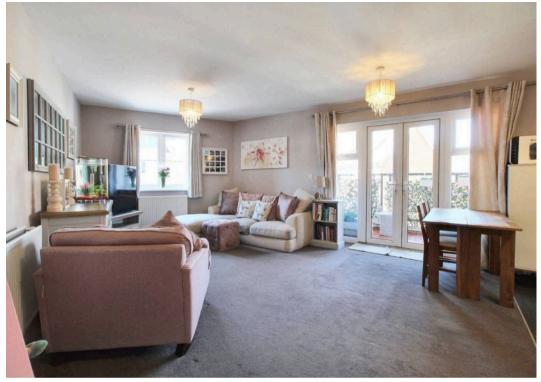

#### **Open-Plan Living Room**

14' 8" x 20' 1" (4.46m x 6.11m)

Dual aspect with window to the side and doors leading to the balcony, radiators, TV and TEL points and fitted carpet.

#### **Kitchen Area**

Modern fitted kitchen with matching wall and base units and work surfaces over, inset stainless steel sink/drainer, built-in electric oven with 4-ring gas hob and extractor hood above, plumbing for washing machine and dishwasher, space for free-standing fridge/freezer. Vinyl flooring.