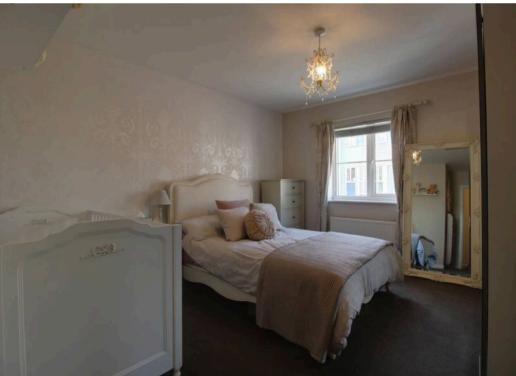

#### Bedroom

12' 4" x 11' 2" (3.76m x 3.41m) Window to the side, radiator and fitted carpet.