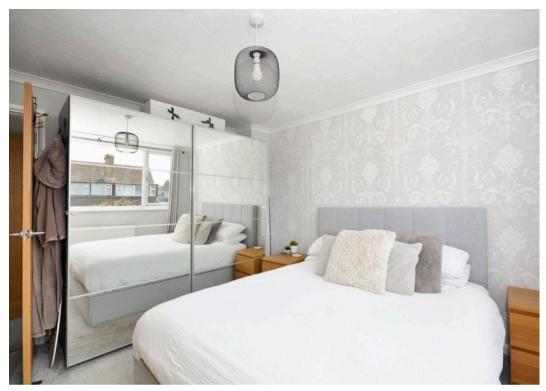

## Porch

Living Room

21' 0" x 14' 1" (6.40m x 4.30m)

Kitchen

11' 6" x 9' 2" (3.50m x 2.80m)

Landing

Bedroom 1

11' 6" x 10' 10" (3.50m x 3.30m)