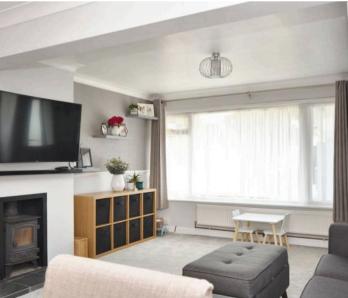

## Porch

Living Room

21' 0" x 14' 1" (6.40m x 4.30m)

Kitchen

11' 6" x 9' 2" (3.50m x 2.80m)

Landing

Bedroom 1

11' 6" x 10' 10" (3.50m x 3.30m)