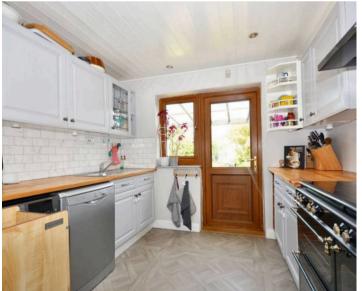

## Porch

Living Room

21' 0" x 14' 1" (6.40m x 4.30m)

Kitchen

11' 6" x 9' 2" (3.50m x 2.80m)

Landing

Bedroom 1

11' 6" x 10' 10" (3.50m x 3.30m)