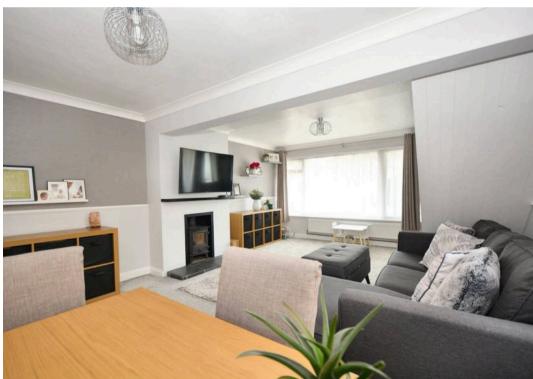

## Porch

Living Room

21' 0" x 14' 1" (6.40m x 4.30m)

Kitchen

11' 6" x 9' 2" (3.50m x 2.80m)

Landing

Bedroom 1

11' 6" x 10' 10" (3.50m x 3.30m)