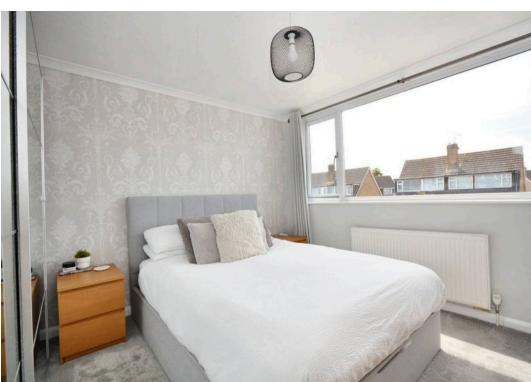

## Porch

Living Room

21' 0" x 14' 1" (6.40m x 4.30m)

Kitchen

11' 6" x 9' 2" (3.50m x 2.80m)

Landing

Bedroom 1

11' 6" x 10' 10" (3.50m x 3.30m)

Bedroom 2

8' 10" x 7' 10" (2.70m x 2.40m)

Bathroom