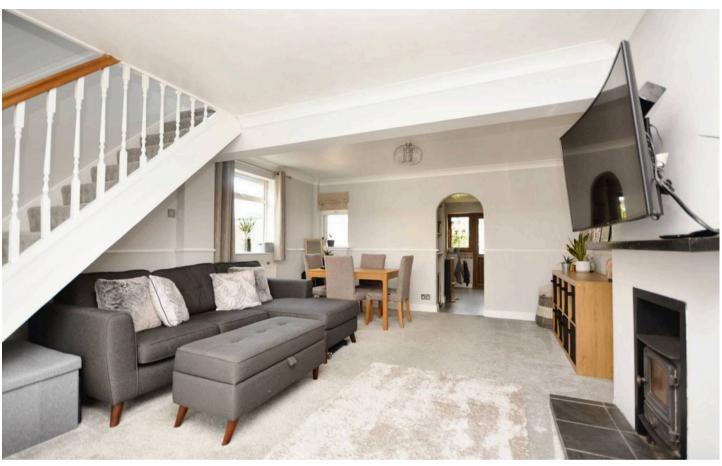

## Porch

Living Room

21' 0" x 14' 1" (6.40m x 4.30m)

Kitchen

11' 6" x 9' 2" (3.50m x 2.80m)

Landing

Bedroom 1

11' 6" x 10' 10" (3.50m x 3.30m)