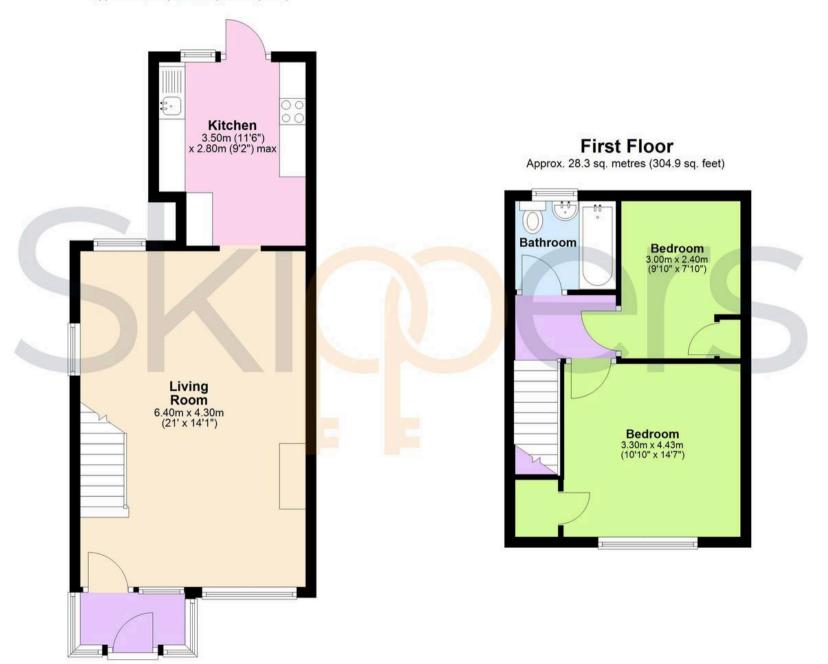

## Porch

Living Room

21' 0" x 14' 1" (6.40m x 4.30m)

Kitchen

11' 6" x 9' 2" (3.50m x 2.80m)

Landing

Bedroom 1

11' 6" x 10' 10" (3.50m x 3.30m)

Bedroom 2

8' 10" x 7' 10" (2.70m x 2.40m)

Bathroom

## **Ground Floor**

Approx. 39.2 sq. metres (422.0 sq. feet)

Total area: approx. 67.5 sq. metres (726.9 sq. feet)