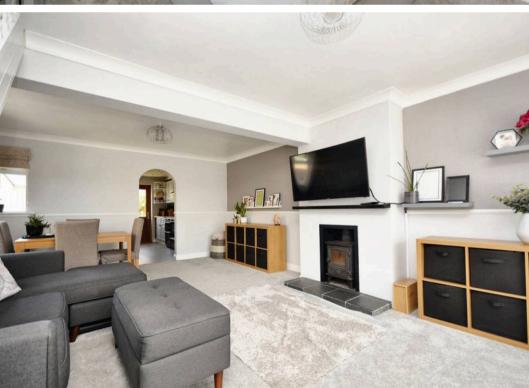

## Porch

Living Room

21' 0" x 14' 1" (6.40m x 4.30m)

Kitchen

11' 6" x 9' 2" (3.50m x 2.80m)

Landing

Bedroom 1

11' 6" x 10' 10" (3.50m x 3.30m)