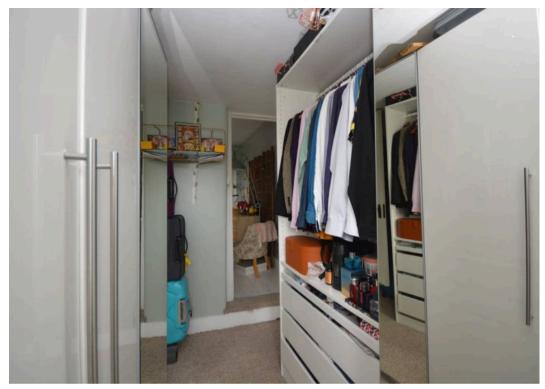

#### BEDROOM ONE

13' 7" x 10' 10" (4.14m x 3.30m)

Wooden floorboards, cupboards, radiator, double glazed window to rear, access to bedroom 3, built in cupboard.