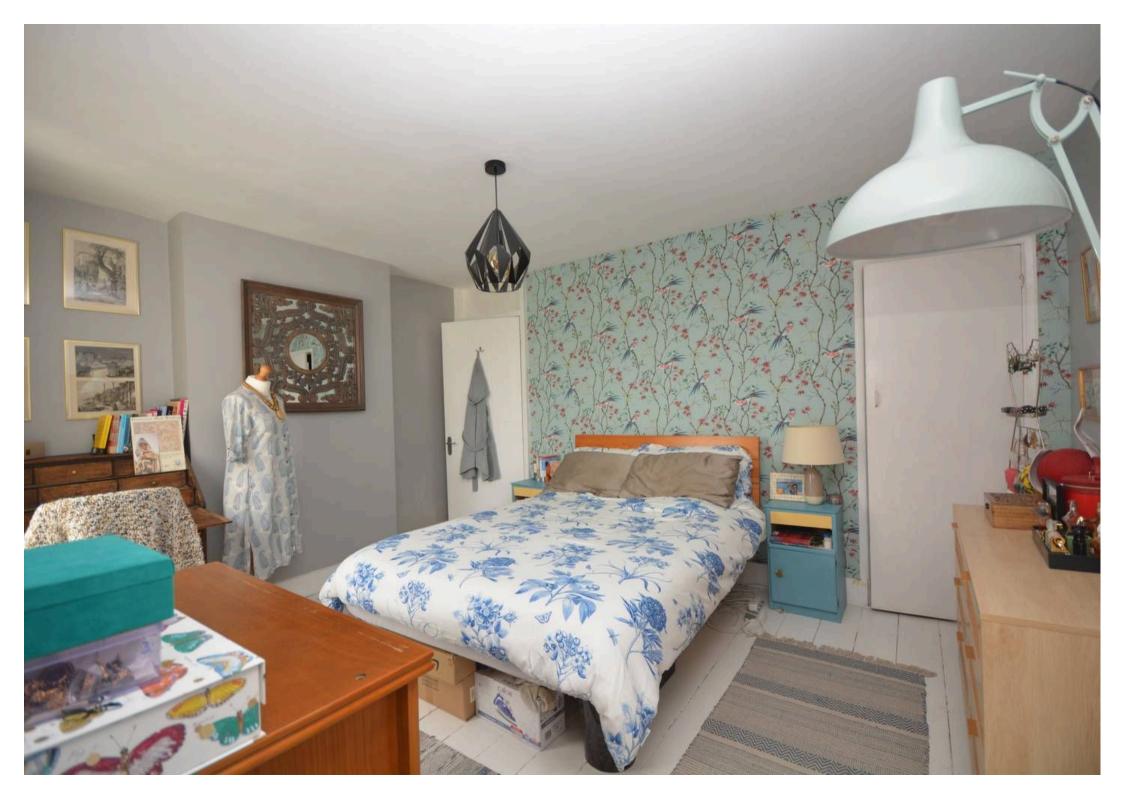

#### BEDROOM ONE

13' 7" x 10' 10" (4.14m x 3.30m)

Wooden floorboards, cupboards, radiator, double glazed window to rear, access to bedroom 3, built in cupboard.

#### **BEDROOM TWO**

13' 6" x 10' 4" (4.11m x 3.15m)

Wooden floorboards, cupboard, radiator, double glazed window to front.

#### **BEDROOM THREE**

6' 8" x 9' 11" (2.03m x 3.02m)

Double glazed window to rear, radiator.

1st Floor

Whilst every attempt has been made to ensure the accuracy of the floor plan contained here, measurements of doors, windows, rooms and any other items are approximate and no responsibility is taken for any error, omission, or mis-statement. This plan is for illustrative purposes only and should be used as such by any prospective purchaser. The services, systems and appliances shown have not been tested and no guarantee as to their operability or efficiency can be given