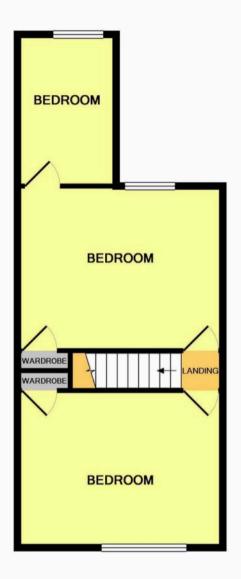

#### BEDROOM ONE

13' 7" x 10' 10" (4.14m x 3.30m)

Wooden floorboards, cupboards, radiator, double glazed window to rear, access to bedroom 3, built in cupboard.

#### **BEDROOM TWO**

13' 6" x 10' 4" (4.11m x 3.15m)

Wooden floorboards, cupboard, radiator, double glazed window to front.

#### **BEDROOM THREE**

6' 8" x 9' 11" (2.03m x 3.02m)

Double glazed window to rear, radiator.

1st Floor

Whilst every attempt has been made to ensure the accuracy of the floor plan contained here, measurements of doors, windows, rooms and any other items are approximate and no responsibility is taken for any error, omission, or mis-statement. This plan is for illustrative purposes only and should be used as such by any prospective purchaser. The services, systems and appliances shown have not been tested and no guarantee as to their operability or efficiency can be given