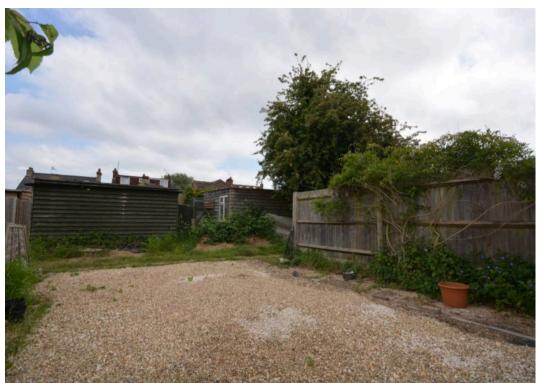

rear.

#### **KITCHEN**

9' 10" x 6' 6" (3.00m x 1.98m)

Range of white wood effect cupboards beneath work surfaces, stainless steel sink with mixer tap and drainer, double glazed window to side, wall mounted boiler. Space and plumbing for washing machine, door to rear garden.

#### **Bathroom**

White suite comprising low level wc, wash hand basin, panelled bath, radiator, obscured window to side.

#### BEDROOM ONE

13' 7" x 10' 10" (4.14m x 3.30m)

Wooden floorboards, cupboards, radiator, double glazed window to rear, access to bedroom 3, built in cupboard.

#### **BEDROOM TWO**

13' 6" x 10' 4" (4.11m x 3.15m)

Wooden floorboards, cupboard, radiator, double glazed window to front.

#### **BEDROOM THREE**

6' 8" x 9' 11" (2.03m x 3.02m)

Double glazed window to rear, radiator.































1st Floor

Whilst every attempt has been made to ensure the accuracy of the floor plan contained here, measurements of doors, windows, rooms and any other items are approximate and no responsibility is taken for any error, omission, or mis-statement. This plan is for illustrative purposes only and should be used as such by any prospective purchaser. The services, systems and appliances shown have not been tested and no guarantee as to their operability or efficiency can be given

Made with Metropix ©2016

Ground Floor



# Skippers Estate Agents - Ashford

5 Kings Parade High Street, Ashford - TN24 8TA

01233 632383

ashford@skippers-ea.co.uk

skippers-ea.co.uk