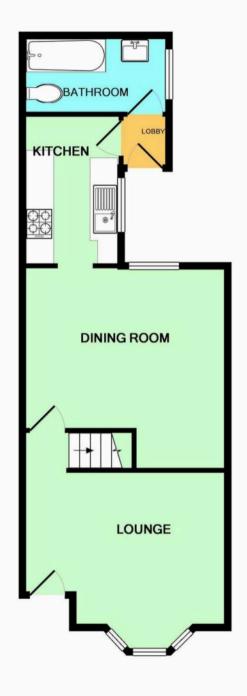

### Lounge

13' 6" x 12' 4" (4.11m x 3.76m)

Access is via a UPVc double glazed door, double glazed bay window to front, radiator, stairs to first floor, laminated flooring, built in TV unit, feature fireplace.

#### **DINING ROOM**

13' 6" x 13' 4" (4.11m x 4.06m)

Under stairs recess, laminated flooring, feature fireplace, radiator, double glazed window to rear.

#### **KITCHEN**

9' 10" x 6' 6" (3.00m x 1.98m)

Range of white wood effect cupboards beneath work surfaces, stainless steel sink with mixer tap and drainer, double glazed window to side, wall mounted boiler. Space and plumbing for washing machine, door to rear garden.

#### **Bathroom**

White suite comprising low level wc, wash hand basin, panelled bath, radiator, obscured window to side.

Made with Metropix ©2016

Ground Floor