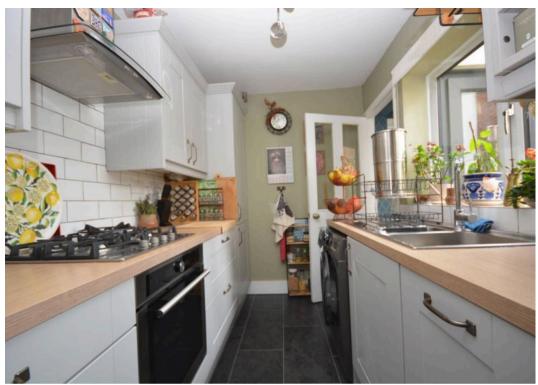

#### **KITCHEN**

9' 10" x 6' 6" (3.00m x 1.98m)

Range of white wood effect cupboards beneath work surfaces, stainless steel sink with mixer tap and drainer, double glazed window to side, wall mounted boiler. Space and plumbing for washing machine, door to rear garden.