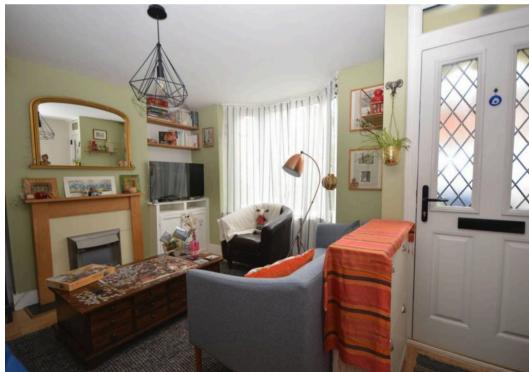

### Lounge

13' 6" x 12' 4" (4.11m x 3.76m)

Access is via a UPVc double glazed door, double glazed bay window to front, radiator, stairs to first floor, laminated flooring, built in TV unit, feature fireplace.