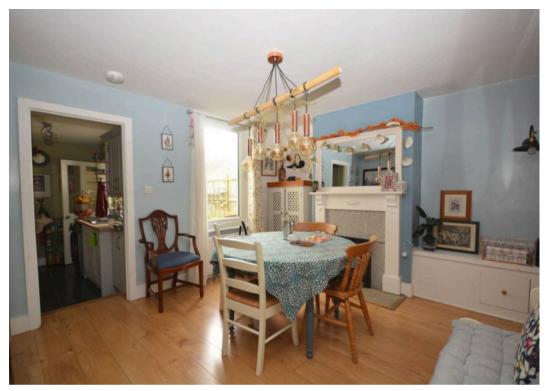

#### **DINING ROOM**

13' 6" x 13' 4" (4.11m x 4.06m)

Under stairs recess, laminated flooring, feature fireplace, radiator, double glazed window to rear.