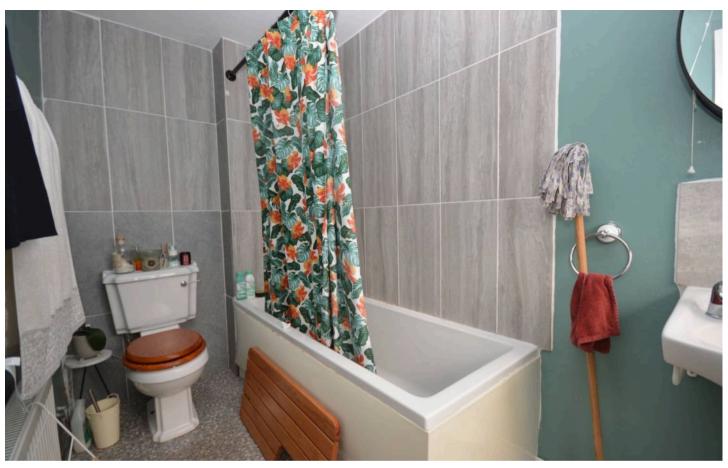

#### **Bathroom**

White suite comprising low level wc, wash hand basin, panelled bath, radiator, obscured window to side.