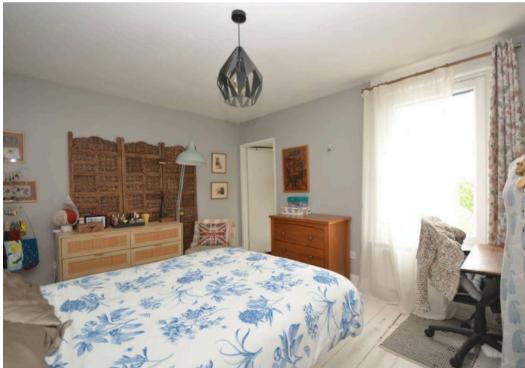

#### BEDROOM ONE

13' 7" x 10' 10" (4.14m x 3.30m)

Wooden floorboards, cupboards, radiator, double glazed window to rear, access to bedroom 3, built in cupboard.

#### **BEDROOM TWO**

13' 6" x 10' 4" (4.11m x 3.15m)

Wooden floorboards, cupboard, radiator, double glazed window to front.

#### **BEDROOM THREE**

6' 8" x 9' 11" (2.03m x 3.02m)

Double glazed window to rear, radiator.

1st Floor

Whilst every attempt has been made to ensure the accuracy of the floor plan contained here, measurements of doors, windows, rooms and any other items are approximate and no responsibility is taken for any error, omission, or mis-statement. This plan is for illustrative purposes only and should be used as such by any prospective purchaser. The services, systems and appliances shown have not been tested and no guarantee as to their operability or efficiency can be given