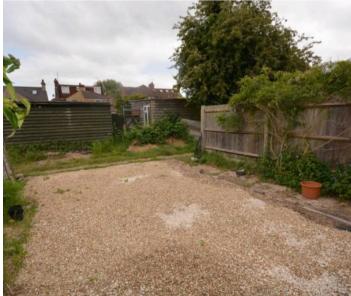

w to rear.

#### **KITCHEN**

9' 10" x 6' 6" (3.00m x 1.98m)

Range of white wood effect cupboards beneath work surfaces, stainless steel sink with mixer tap and drainer, double glazed window to side, wall mounted boiler. Space and plumbing for washing machine, door to rear garden.

#### **Bathroom**

White suite comprising low level wc, wash hand basin, panelled bath, radiator, obscured window to side.

#### BEDROOM ONE

13' 7" x 10' 10" (4.14m x 3.30m)

Wooden floorboards, cupboards, radiator, double glazed window to rear, access to bedroom 3, built in cupboard.

#### **BEDROOM TWO**

13' 6" x 10' 4" (4.11m x 3.15m)

Wooden floorboards, cupboard, radiator, double glazed window to front.

#### **BEDROOM THREE**

6' 8" x 9' 11" (2.03m x 3.02m)

Double glazed window to rear, radiator.































1st Floor

Whilst every attempt has been made to ensure the accuracy of the floor plan contained here, measurements of doors, windows, rooms and any other items are approximate and no responsibility is taken for any error, omission, or mis-statement. This plan is for illustrative purposes only and should be used as such by any prospective purchaser. The services, systems and appliances shown have not been tested and no guarantee as to their operability or efficiency can be given

Made with Metropix ©2016

Ground Floor



# Skippers Estate Agents - Ashford

5 Kings Parade High Street, Ashford - TN24 8TA

01233 632383

ashford@skippers-ea.co.uk

skippers-ea.co.uk