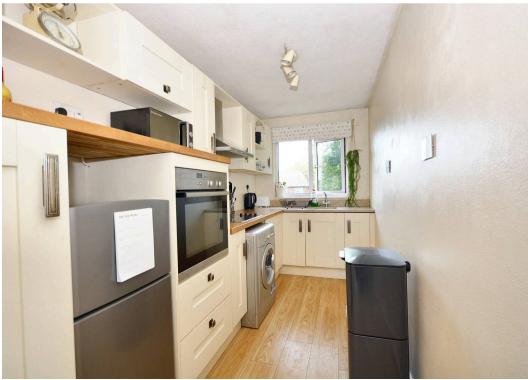

#### Kitchen

12' 10" x 5' 7" (3.91m x 1.70m)

Wood effect flooring. Matching wall and base units. Space and plumbing for washing machine. Sink with mixer tap. Window to rear