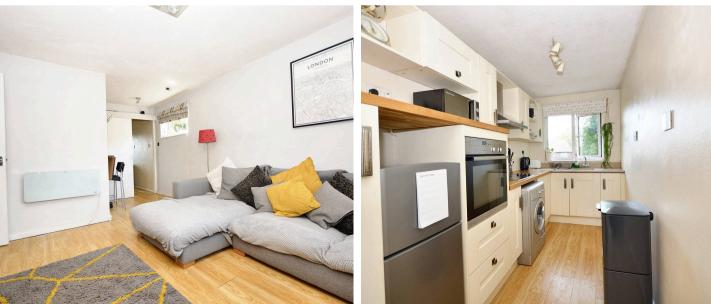

### Lounge

16' 8" x 12' 1" (5.08m x 3.69m) Wood effect flooring, electric radiator. Double glazed window to front.

#### Kitchen

12' 10" x 5' 7" (3.91m x 1.70m)

Wood effect flooring. Matching wall and base units. Space and plumbing for washing machine. Sink with mixer tap. Window to rear