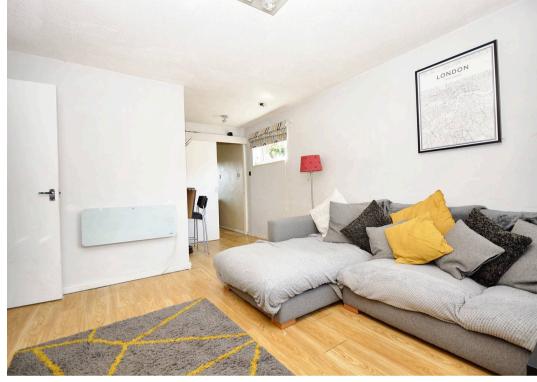

### Lounge

16' 8" x 12' 1" (5.08m x 3.69m) Wood effect flooring, electric radiator. Double glazed window to front.