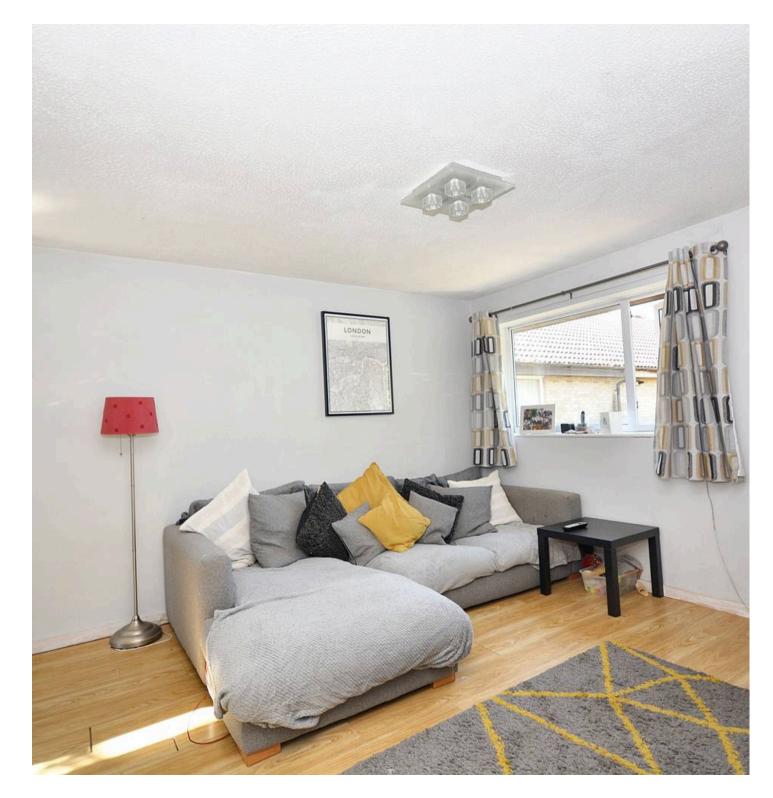

### Lounge

16' 8" x 12' 1" (5.08m x 3.69m) Wood effect flooring, electric radiator. Double glazed window to front.