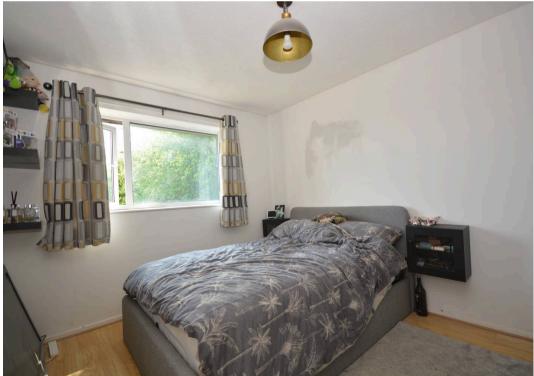

#### Shower Room

Low level wc, hand basin and shower.

Bedroom 9' 7" x 9' 2" (2.92m x 2.79m) Double bedroom, fitted carpet and window to rear