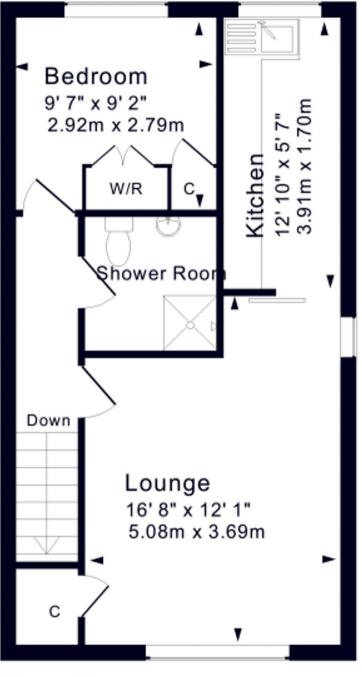

### Hallway

Entrance leading to stairs and upstairs accommodation

### Lounge

16' 8" x 12' 1" (5.08m x 3.69m) Wood effect flooring, electric radiator. Double glazed window to front.

#### Kitchen

12' 10" x 5' 7" (3.91m x 1.70m)

Wood effect flooring. Matching wall and base units. Space and plumbing for washing machine. Sink with mixer tap. Window to rear

#### Shower Room

Low level wc, hand basin and shower.

Bedroom 9' 7" x 9' 2" (2.92m x 2.79m) Double bedroom, fitted carpet and window to rear

# First Floor

Approx. Gross Internal Floor Area: 465 Sq. Ft. / 43 Sq. M 184-561j Copyright Jemesis Ltd 2015