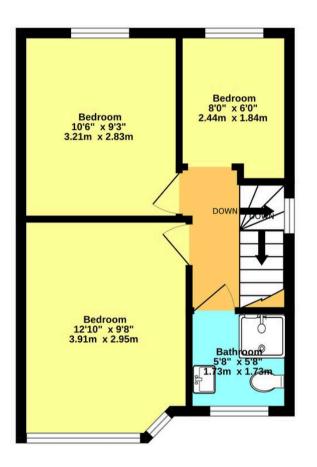

# Landing

Carpeted with window to side.

#### **Bedroom**

12' 10" x 9' 8" (3.91m x 2.95m)

Carpeted with window outlook to front.

## Bedroom

10' 6" x 9' 3" (3.20m x 2.82m)

Carpeted with window to rear.

#### **Bedroom**

8' 0" x 6' 0" (2.44m x 1.83m)

Carpeted with window to rear.

#### **Shower Room**

White suite comprising low level wc, pedestal wash hand basin, tiled shower cubicle, obscured window to front, locally tiled walls.

Ground Floor 1st Floor