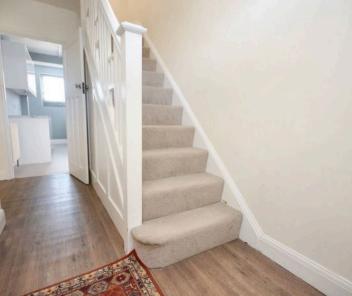

### Hallway

With stairs to first floor and doors through to lounge, dining room and kitchen.

# Landing

Carpeted with window to side.