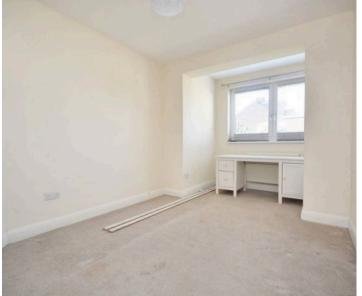

#### **Bedroom**

12' 10" x 9' 8" (3.91m x 2.95m)

Carpeted with window outlook to front.

## Bedroom

10' 6" x 9' 3" (3.20m x 2.82m)

Carpeted with window to rear.

#### **Bedroom**

8' 0" x 6' 0" (2.44m x 1.83m)

Carpeted with window to rear.