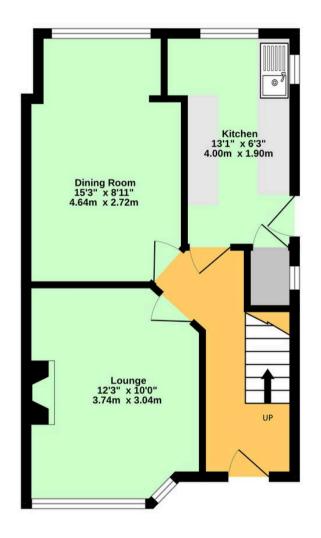

### Hallway

With stairs to first floor and doors through to lounge, dining room and kitchen.

## Lounge

12' 3" x 10' 0" (3.73m x 3.05m)

Carpeted with bay window outlook to front, feature fireplace.

## **Dining Room**

15' 3" x 8' 11" (4.65m x 2.72m) Carpeted with bay to rear.

#### Kitchen

13' 1" x 6' 3" (3.99m x 1.91m)

Range of gloss white cupboards and drawers beneath work surfaces, wall mounted units, understairs cupboard housing wall mounted boiler, resin sink with mixer tap and drainer, window to side and rear, space for freestanding gas cooker, space and plumbing for washing machine, door leading to side.