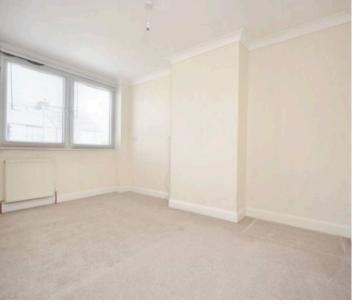

#### **Bedroom**

12' 10" x 9' 8" (3.91m x 2.95m)

Carpeted with window outlook to front.

## Bedroom

10' 6" x 9' 3" (3.20m x 2.82m)

Carpeted with window to rear.

#### **Bedroom**

8' 0" x 6' 0" (2.44m x 1.83m)

Carpeted with window to rear.