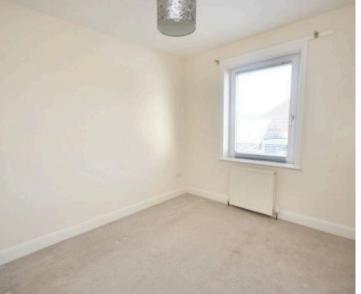

#### **Bedroom**

12' 10" x 9' 8" (3.91m x 2.95m)

Carpeted with window outlook to front.

## Bedroom

10' 6" x 9' 3" (3.20m x 2.82m)

Carpeted with window to rear.

#### **Bedroom**

8' 0" x 6' 0" (2.44m x 1.83m)

Carpeted with window to rear.