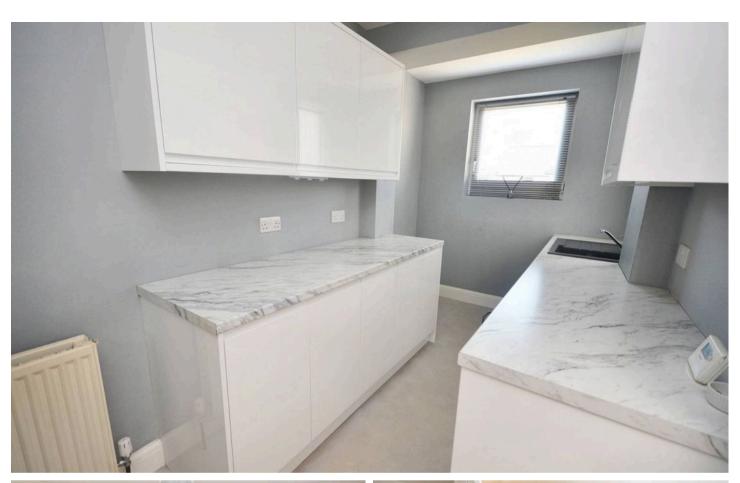

#### Kitchen

13' 1" x 6' 3" (3.99m x 1.91m)

Range of gloss white cupboards and drawers beneath work surfaces, wall mounted units, understairs cupboard housing wall mounted boiler, resin sink with mixer tap and drainer, window to side and rear, space for freestanding gas cooker, space and plumbing for washing machine, door leading to side.