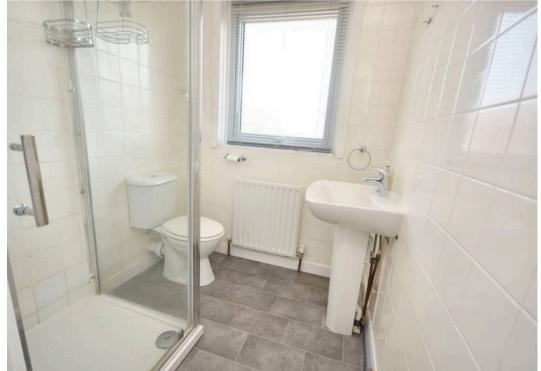

#### **Shower Room**

White suite comprising low level wc, pedestal wash hand basin, tiled shower cubicle, obscured window to front, locally tiled walls.

Ground Floor 1st Floor