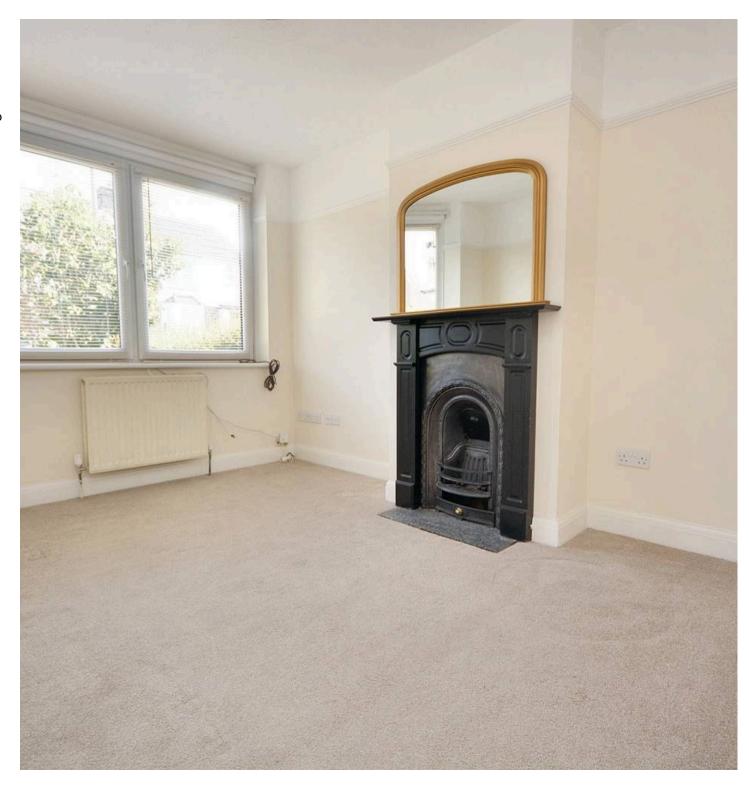

## Lounge

12' 3" x 10' 0" (3.73m x 3.05m)

Carpeted with bay window outlook to front, feature fireplace.