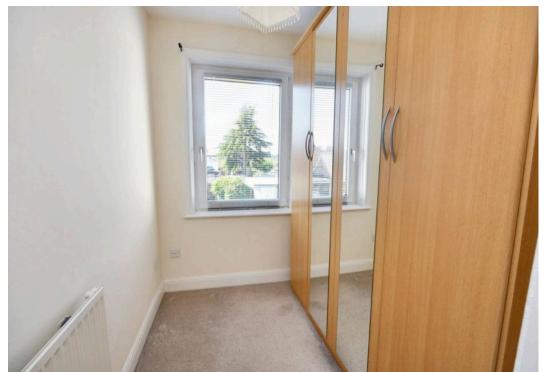

#### **Bedroom**

12' 10" x 9' 8" (3.91m x 2.95m)

Carpeted with window outlook to front.

## Bedroom

10' 6" x 9' 3" (3.20m x 2.82m)

Carpeted with window to rear.

#### **Bedroom**

8' 0" x 6' 0" (2.44m x 1.83m)

Carpeted with window to rear.