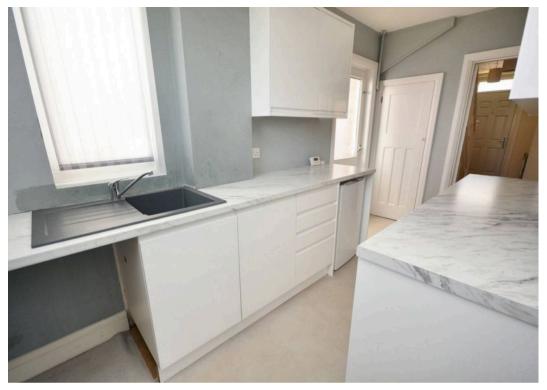

#### Kitchen

13' 1" x 6' 3" (3.99m x 1.91m)

Range of gloss white cupboards and drawers beneath work surfaces, wall mounted units, understairs cupboard housing wall mounted boiler, resin sink with mixer tap and drainer, window to side and rear, space for freestanding gas cooker, space and plumbing for washing machine, door leading to side.