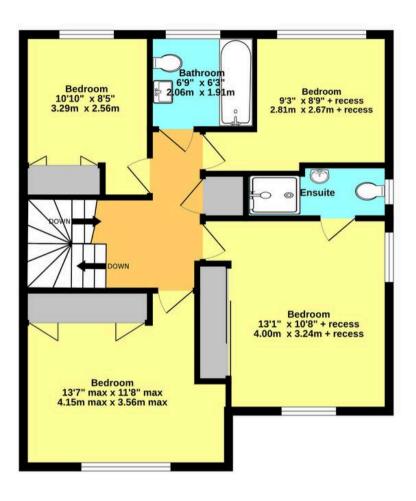

#### Landing

Georgian style decorative window. Airing cupboard housing water cylinder.

#### Bedroom One

13' 7" x 11' 8" (4.15m x 3.56m)

Window to the front, fitted carpet, radiator. Fitted wardrobe.

#### Bedroom Two

13' 1" x 10' 8" (4.00m x 3.24m)

Double aspect windows, fitted carpet, radiator, door leading to ensuite.

#### En-suite

Part tiled. Low level wc, handbasin and shower. Obscured glass window.

#### **Bedroom Three**

9' 3" x 8' 9" (2.81m x 2.67m)

Window to the rear fitted carpet, radiator

#### **Bedroom Four**

10' 10" x 8' 5" (3.29m x 2.56m)

Carpeted throughout, window to rear, fitted wardrobe

## **Family Bathroom**

6' 9" x 6' 3" (2.06m x 1.91m)

Part tiled. Low level wc. Hand basin. Roll top bath and shower. Obscured glass window

Ground Floor 1st Floor