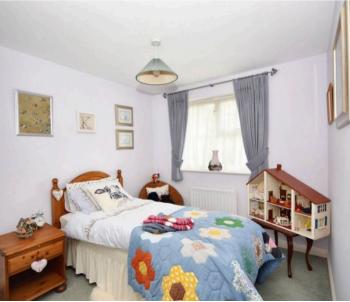

#### **Bedroom Three**

9' 3" x 8' 9" (2.81m x 2.67m)

Window to the rear fitted carpet, radiator

#### **Bedroom Four**

10' 10" x 8' 5" (3.29m x 2.56m)

Carpeted throughout, window to rear, fitted wardrobe