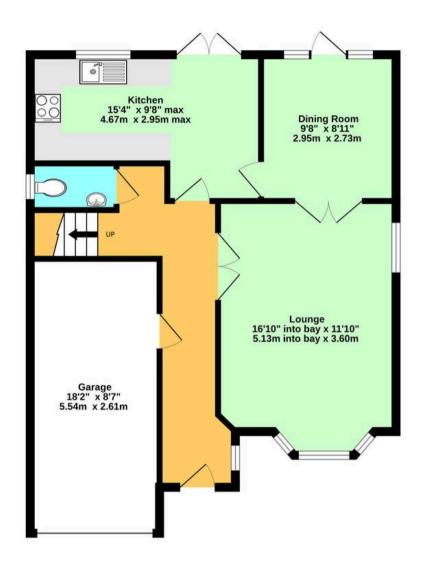

## Hallway

Entrance hall with stairs leading to the first floor, doors leading to rooms and garage. Window to side.

### Lounge

16' 10" x 11' 10" (5.13m x 3.60m)

Bay window to the front, Window to the side. Fitted carpet. Doors leading to the dining room

# **Dining Room**

9' 8" x 8' 11" (2.95m x 2.73m)

Fitted carpets, radiator. Double glazed single hinged French door leading to the rear garden.

# Kitchen/Diner

15' 4" x 9' 8" (4.67m x 2.95m)

Stone effect vinyl flooring. Matching wall and base units, sink with mixer tap. Electric hob with overhead extractor fan. Integrated fridge and freezer, dishwasher. French doors leading to the garden.