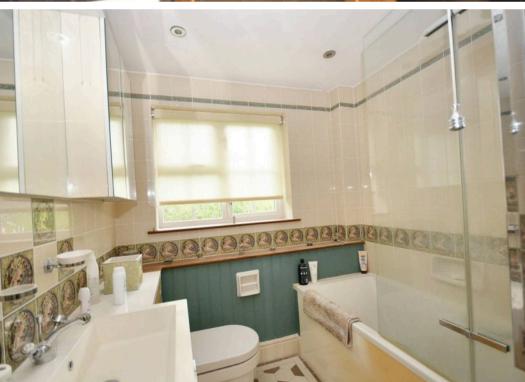

## **Family Bathroom**

6' 9" x 6' 3" (2.06m x 1.91m)

Part tiled. Low level wc. Hand basin. Roll top bath and shower. Obscured glass window

Ground Floor 1st Floor