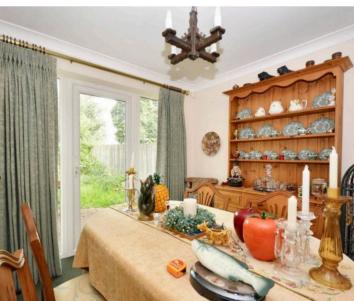

# **Dining Room**

9' 8" x 8' 11" (2.95m x 2.73m)

Fitted carpets, radiator. Double glazed single hinged French door leading to the rear garden.