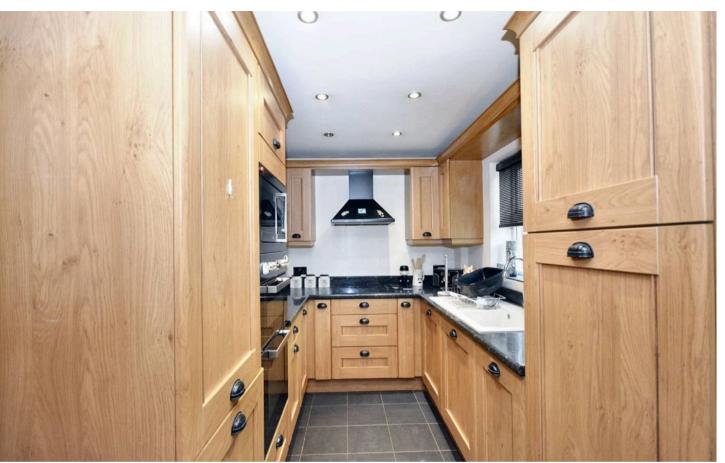

# Kitchen/Diner

15' 4" x 9' 8" (4.67m x 2.95m)

Stone effect vinyl flooring. Matching wall and base units, sink with mixer tap. Electric hob with overhead extractor fan. Integrated fridge and freezer, dishwasher. French doors leading to the garden.