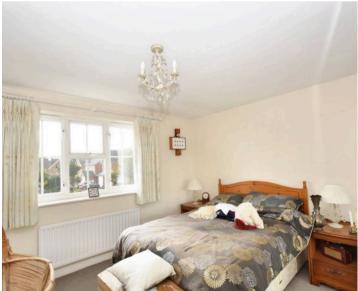

#### Bedroom One

13' 7" x 11' 8" (4.15m x 3.56m)

Window to the front, fitted carpet, radiator. Fitted wardrobe.

#### Bedroom Two

13' 1" x 10' 8" (4.00m x 3.24m)

Double aspect windows, fitted carpet, radiator, door leading to ensuite.