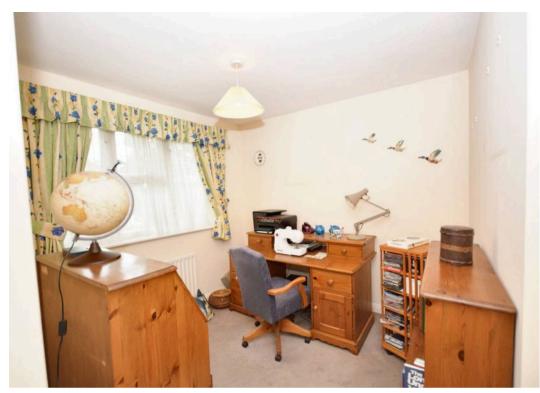

#### **Bedroom Four**

10' 10" x 8' 5" (3.29m x 2.56m)

Carpeted throughout, window to rear, fitted wardrobe