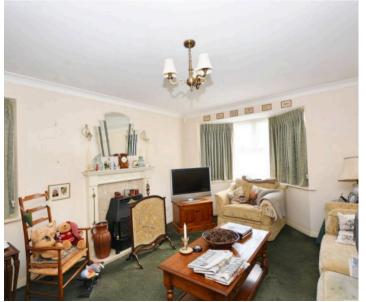

### Lounge

16' 10" x 11' 10" (5.13m x 3.60m)

Bay window to the front, Window to the side. Fitted carpet. Doors leading to the dining room