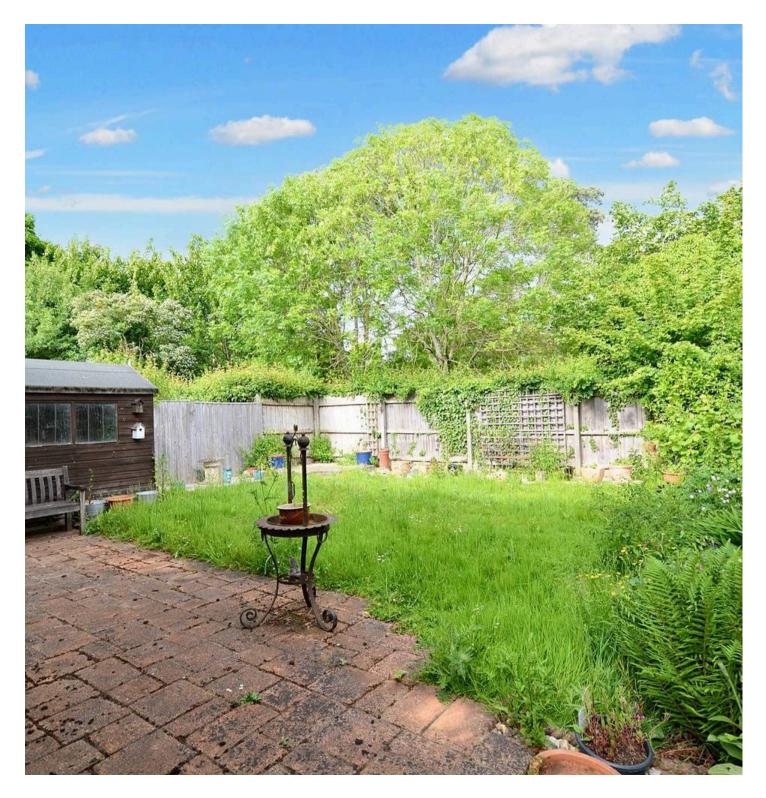

# **Dining Room**

9' 8" x 8' 11" (2.95m x 2.73m)

Fitted carpets, radiator. Double glazed single hinged French door leading to the rear garden.

# Kitchen/Diner

15' 4" x 9' 8" (4.67m x 2.95m)

Stone effect vinyl flooring. Matching wall and base units, sink with mixer tap. Electric hob with overhead extractor fan. Integrated fridge and freezer, dishwasher. French doors leading to the garden.