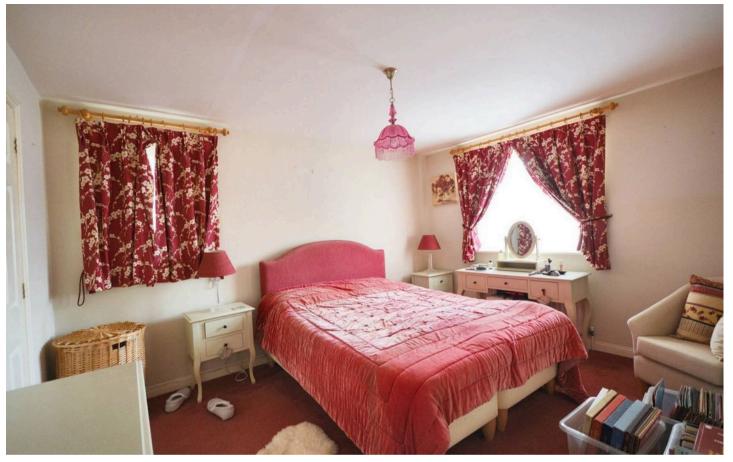

#### Bedroom One

13' 7" x 11' 8" (4.15m x 3.56m)

Window to the front, fitted carpet, radiator. Fitted wardrobe.

#### Bedroom Two

13' 1" x 10' 8" (4.00m x 3.24m)

Double aspect windows, fitted carpet, radiator, door leading to ensuite.

#### En-suite

Part tiled. Low level wc, handbasin and shower. Obscured glass window.