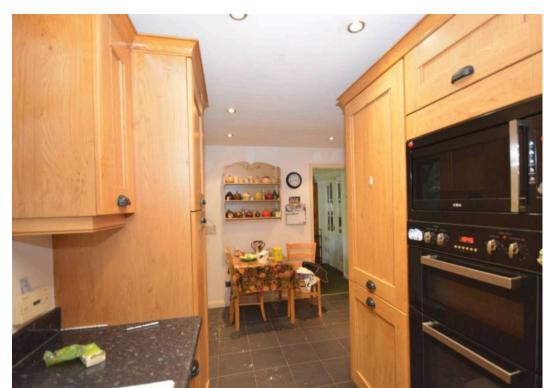

# Kitchen/Diner

15' 4" x 9' 8" (4.67m x 2.95m)

Stone effect vinyl flooring. Matching wall and base units, sink with mixer tap. Electric hob with overhead extractor fan. Integrated fridge and freezer, dishwasher. French doors leading to the garden.