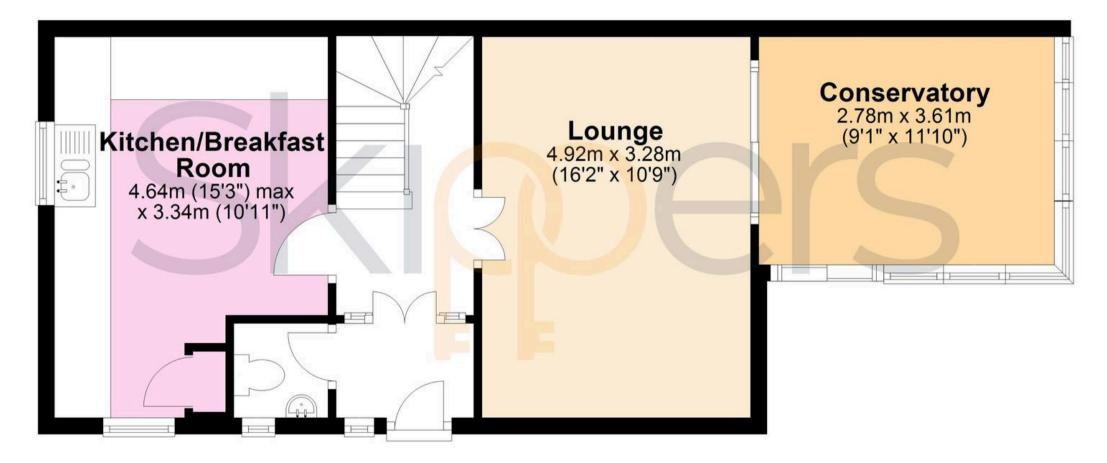

#### **Entrance Hall**

**Kitchen/breakfast room** 16' 2" x 10' 11" (4.92m x 3.34m)

Lounge 16' 2" x 10' 9" (4.92m x 3.28m)

**Conservatory** 9' 2" x 11' 10" (2.79m x 3.61m)

## **Ground Floor**

Approx. 50.7 sq. metres (545.7 sq. feet)

Total area: approx. 119.0 sq. metres (1280.5 sq. feet)