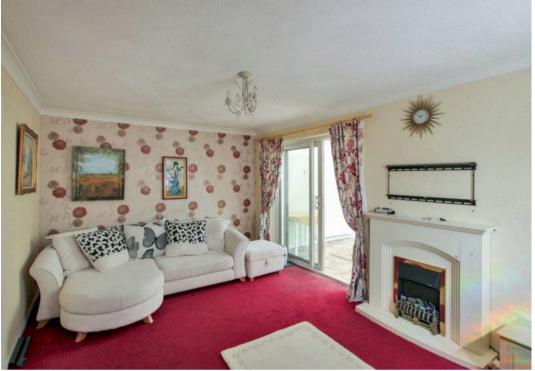

#### **Entrance Hall**

**Kitchen/breakfast room** 16' 2" x 10' 11" (4.92m x 3.34m)

Lounge 16' 2" x 10' 9" (4.92m x 3.28m)

**Conservatory** 9' 2" x 11' 10" (2.79m x 3.61m)