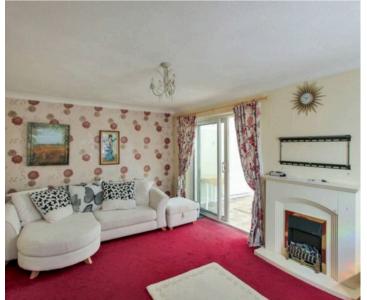

#### **Entrance Hall**

**Kitchen/breakfast room** 16' 2" x 10' 11" (4.92m x 3.34m)

Lounge 16' 2" x 10' 9" (4.92m x 3.28m)

**Conservatory** 9' 2" x 11' 10" (2.79m x 3.61m)