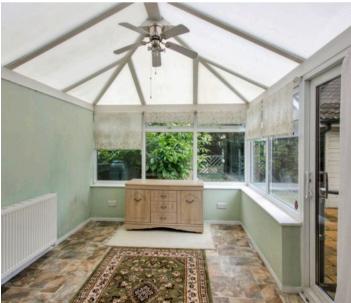

#### **Entrance Hall**

**Kitchen/breakfast room** 16' 2" x 10' 11" (4.92m x 3.34m)

Lounge 16' 2" x 10' 9" (4.92m x 3.28m)

**Conservatory** 9' 2" x 11' 10" (2.79m x 3.61m)