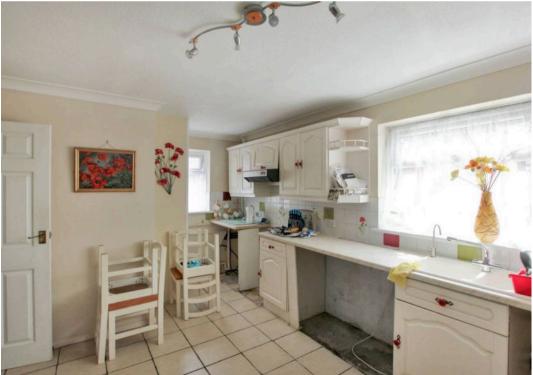

#### **Entrance Hall**

**Kitchen/breakfast room** 16' 2" x 10' 11" (4.92m x 3.34m)

Lounge 16' 2" x 10' 9" (4.92m x 3.28m)

**Conservatory** 9' 2" x 11' 10" (2.79m x 3.61m)