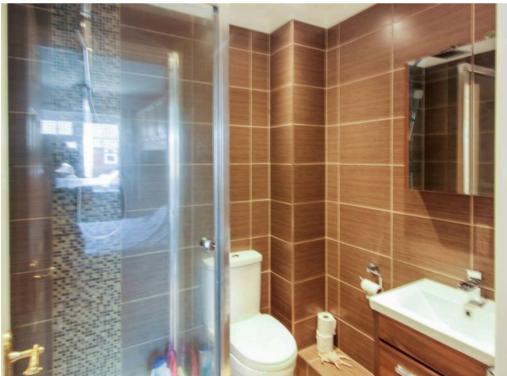

One of two reception rooms, leading to the kitchen.

#### Kitchen

15' 8" x 9' 8" (4.78m x 2.95m)

Light bright kitchen with sliding doors leading to the garden.

## Reception room

18' 1" x 8' 10" (5.50m x 2.70m)

This is a lovely spacious room with French doors leading you to the garden.

#### Cloakroom

Very handy ground floor cloakroom with toilet and sink.

## Landing

Leading to three bedrooms and the family bathroom.

#### **Bedroom**

10' 8" x 8' 10" (3.25m x 2.70m)

This large double bedroom with built in storage and En-suite.

### En-suite shower room

#### **Bedroom**

8' 10" x 8' 10" (2.70m x 2.70m)

This bedroom has views over the garden and built in storage.

#### **Bedroom**

9' 10" x 6' 7" (3.00m x 2.00m)

Bedroom three with views over the garden.

## Family bathroom









## **Ground Floor**

Approx. 52.6 sq. metres (566.0 sq. feet)



Total area: approx. 100.4 sq. metres (1080.3 sq. feet)



# Skippers Estate Agents - New Romney

Andrew & Co, 55 High Street - TN28 8AH

01797 362898

newromney@skippers-ea.co.uk

skippers-ea.co.uk