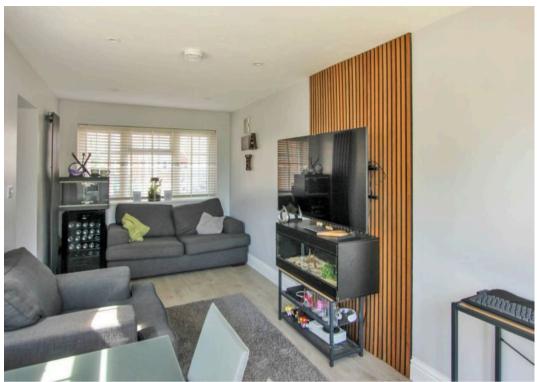

## Reception room

15' 7" x 12' 2" (4.75m x 3.70m)

One of two reception rooms, leading to the kitchen.

## Reception room

18' 1" x 8' 10" (5.50m x 2.70m)

This is a lovely spacious room with French doors leading you to the garden.