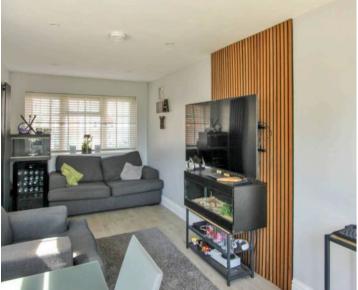

## Reception room

15' 7" x 12' 2" (4.75m x 3.70m)

One of two reception rooms, leading to the kitchen.

## Reception room

18' 1" x 8' 10" (5.50m x 2.70m)

This is a lovely spacious room with French doors leading you to the garden.