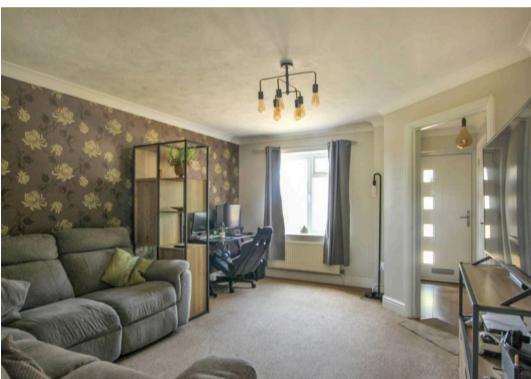

## Reception room

18' 1" x 8' 10" (5.50m x 2.70m)

This is a lovely spacious room with French doors leading you to the garden.