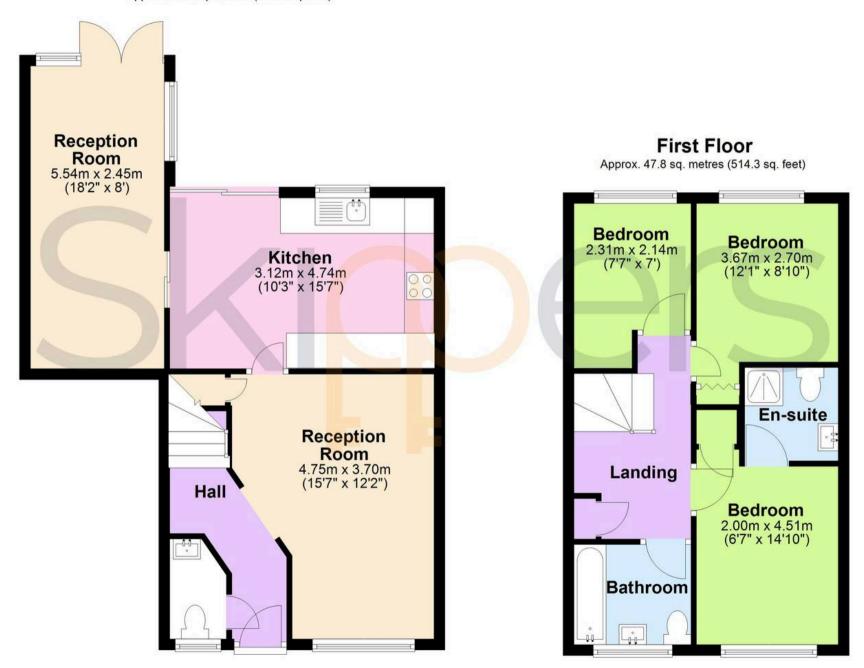

#### **Entrance hall**

## Reception room

15' 7" x 12' 2" (4.75m x 3.70m)

One of two reception rooms, leading to the kitchen.

#### Kitchen

15' 8" x 9' 8" (4.78m x 2.95m)

Light bright kitchen with sliding doors leading to the garden.

## Reception room

18' 1" x 8' 10" (5.50m x 2.70m)

This is a lovely spacious room with French doors leading you to the garden.

#### Cloakroom

Very handy ground floor cloakroom with toilet and sink.

## Landing

Leading to three bedrooms and the family bathroom.

#### **Bedroom**

10' 8" x 8' 10" (3.25m x 2.70m)

This large double bedroom with built in storage and En-suite.

### En-suite shower room

#### **Bedroom**

8' 10" x 8' 10" (2.70m x 2.70m)

This bedroom has views over the garden and built in storage.

#### **Bedroom**

9' 10" x 6' 7" (3.00m x 2.00m)

Bedroom three with views over the garden.

## Family bathroom

## **Ground Floor**

Approx. 52.6 sq. metres (566.0 sq. feet)

Total area: approx. 100.4 sq. metres (1080.3 sq. feet)