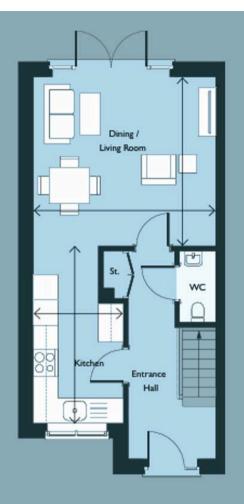

The accommodation is set over three floors, so to the ground floor there is a cloakroom, a fully integrated kitchen leading to the living dining room. The first floor has two bedrooms and family bathroom, with the master bedroom and ensuite on the 2nd floor.

## GROUND FLOOR

# Kitchen 2.24m x 4.39m 7'4" x 14'4" Dining/Living Room 4.53m x 4.20m 14'10" x 13'9" WC 0.90m x 1.77m 2'11" x 5'9"