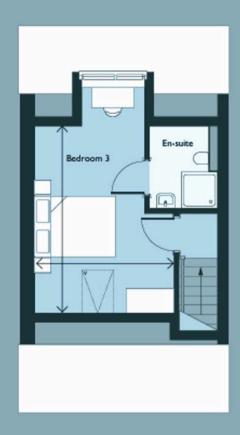

### SECOND FLOOR

| Bedroom 3 | 3.46m x 5.81m |
|-----------|---------------|
|           | 11'4" x 19'0" |
| En-suite  | 1.69m x 2.04m |
|           | 5'6" × 6'8"   |