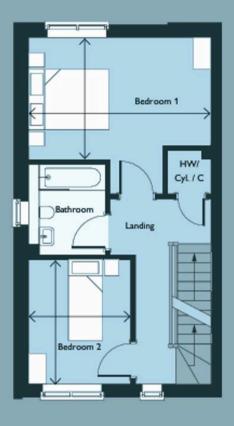

The accommodation is set over three floors, so to the ground floor there is a cloakroom, a fully integrated kitchen leading to the living dining room. The first floor has two bedrooms and family bathroom, with the master bedroom and ensuite on the 2nd floor.

## FIRST FLOOR

| Bedroom 1 | 4.53m × 3.03m<br>14'10" × 9'11" |
|-----------|---------------------------------|
| Bedroom 2 | 2.54m x 3.88m<br>8'3" x 12'7"   |
| Bathroom  | 1.91m × 2.24m<br>6'3" × 7'4"    |