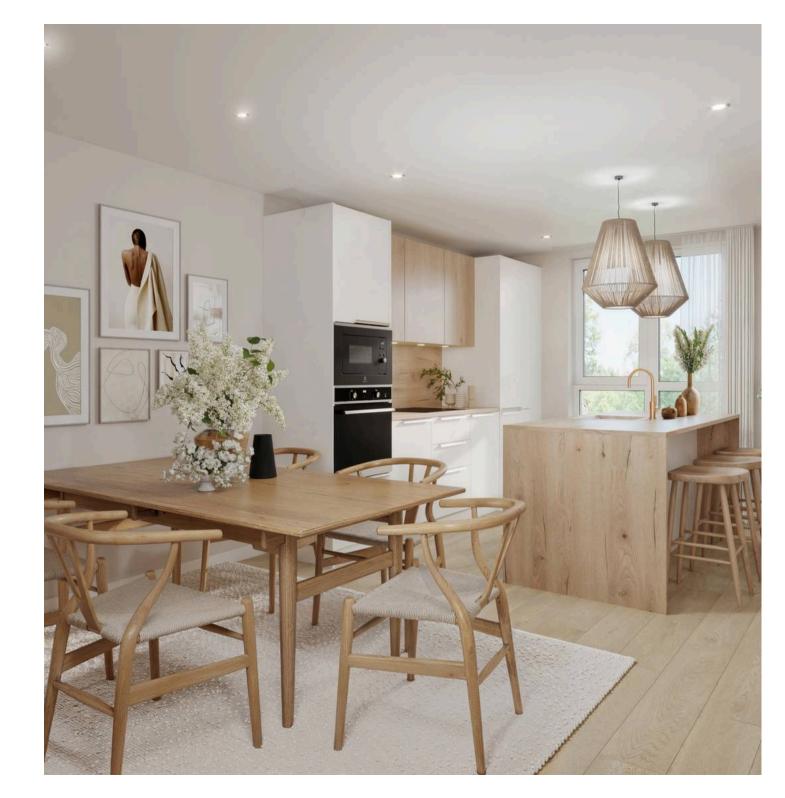

## **Boundary Road**

Located in the sought after area of Hythe, Sutherland Park is conveniently located for access to both the beach and the Town Centre.

The Burmarsh is an energy efficient home that is designed with both comfort and style in mind, with a fully integrated kitchen, heating served by an air source heat pump and stylish bathrooms, as well as flooring throughout

The accommodation is set over three floors, so to the ground floor there is a cloakroom, a fully integrated kitchen leading to the living dining room. The first floor has two bedrooms and family bathroom, with the master bedroom and ensuite on the 2nd floor.