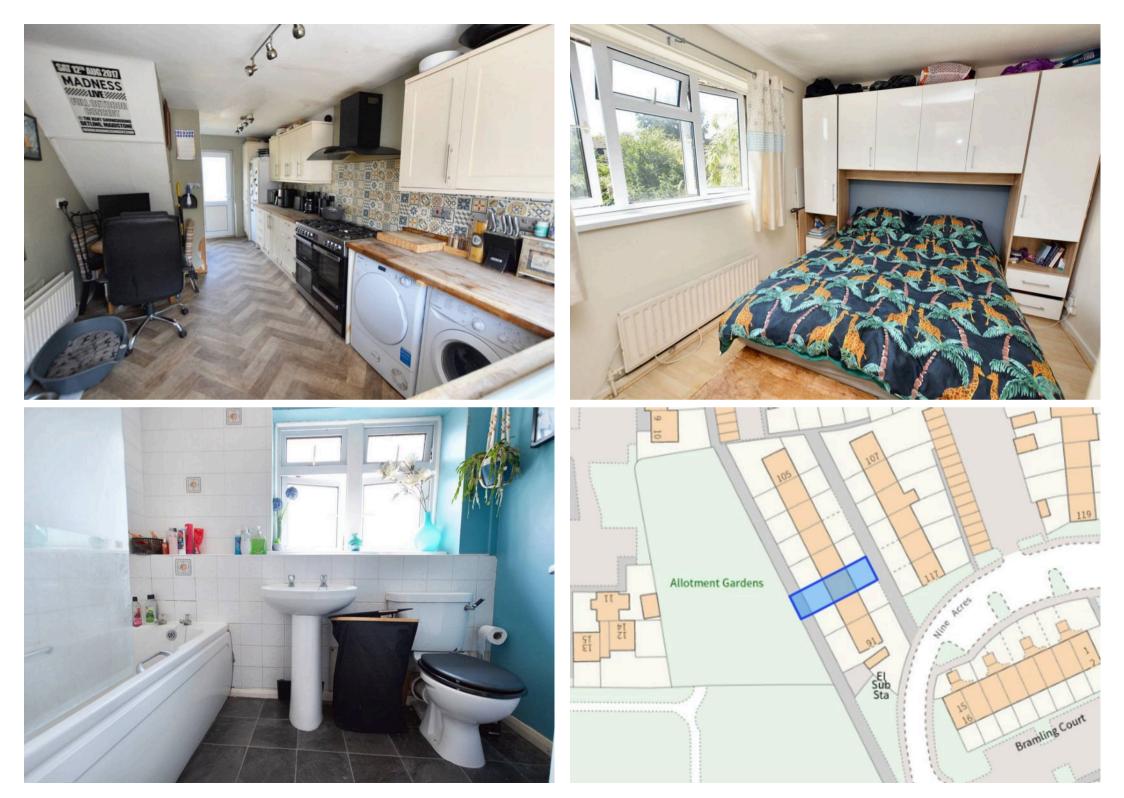

# Kitchen/Breakfast Room

19' 7" x 9' 7" (5.97m x 2.92m)

Good range of cupboards and drawers beneath worksurfaces with additional wall mounted units, stairs leading to first floor with under stairs cupboard, door and window leading to rear, space for range cooker with extractor fan over, space and plumbing for washing machine, sink with mixer tap, locally tiled walls.

### Lounge/Diner

19' 7" x 11' 10" (5.97m x 3.61m) Double aspect with window to front and rear.

## Landing

**Bedroom** 13' 6" x 9' 1" (4.11m x 2.77m) Window outlook to rear.

#### Bedroom

11' 11" x 10' 6" (3.63m x 3.20m) Window outlook to front.

#### Bedroom

10' 6" x 6' 8" (3.20m x 2.03m) Window to front, 2 built in storage cupboards.

#### Family Bathroom

White suite comprising low level wc, pedestal wash hand basin, panelled bath with shoer screen and shower over, obscured window to rear, locally tiled walls.

Ground Floor

1st Floor

Whilst every attempt has been made to ensure the accuracy of the floorplan contained here, measurements of doors, windows, rooms and any other items are approximate and no responsibility is taken for any error, omission or mis-statement. This plan is for illustrative purposes only and should be used as such by any prospective purchaser. The services, systems and appliances shown have not been tested and no guarantee as to their operability or efficiency can be given. Made with Metropix ©2025