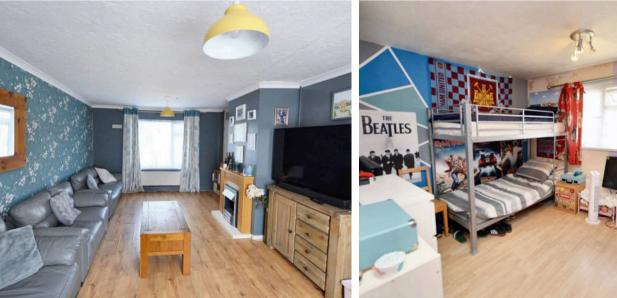

### Lounge/Diner

19' 7" x 11' 10" (5.97m x 3.61m) Double aspect with window to front and rear.

#### Bedroom

11' 11" x 10' 6" (3.63m x 3.20m) Window outlook to front.

#### Bedroom

10' 6" x 6' 8" (3.20m x 2.03m) Window to front, 2 built in storage cupboards.