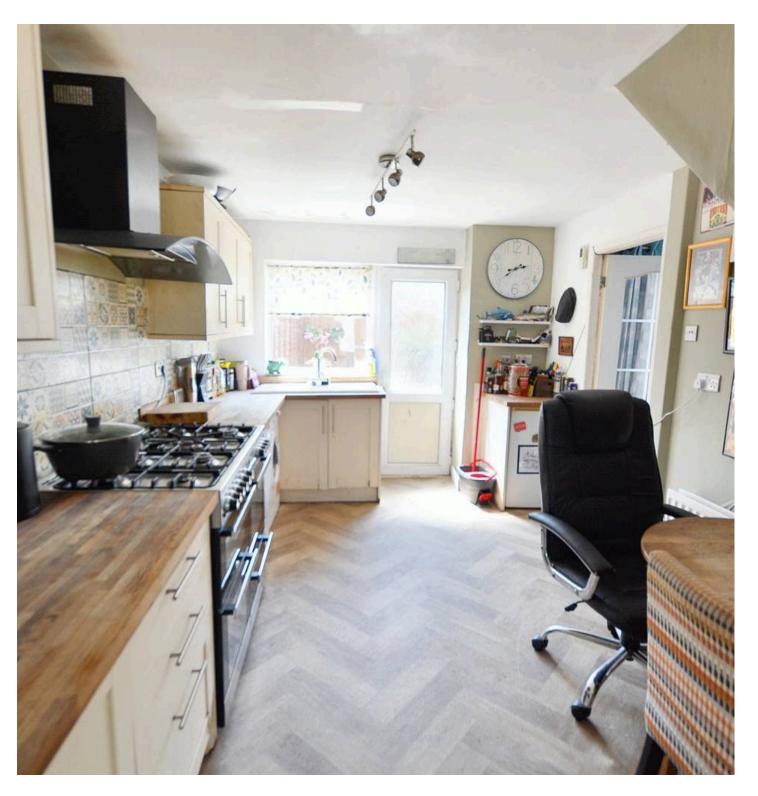

# Kitchen/Breakfast Room

19' 7" x 9' 7" (5.97m x 2.92m)

Good range of cupboards and drawers beneath worksurfaces with additional wall mounted units, stairs leading to first floor with under stairs cupboard, door and window leading to rear, space for range cooker with extractor fan over, space and plumbing for washing machine, sink with mixer tap, locally tiled walls.