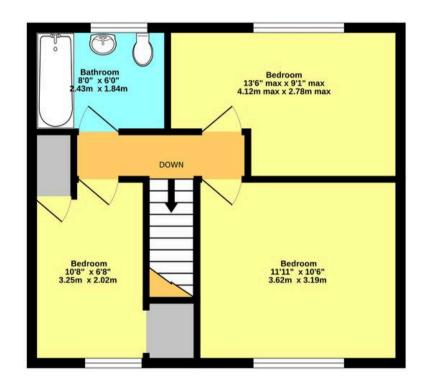

## Landing

**Bedroom** 13' 6" x 9' 1" (4.11m x 2.77m) Window outlook to rear.

#### Bedroom

11' 11" x 10' 6" (3.63m x 3.20m) Window outlook to front.

#### Bedroom

10' 6" x 6' 8" (3.20m x 2.03m) Window to front, 2 built in storage cupboards.

#### Family Bathroom

White suite comprising low level wc, pedestal wash hand basin, panelled bath with shoer screen and shower over, obscured window to rear, locally tiled walls.

Ground Floor

1st Floor

Whilst every attempt has been made to ensure the accuracy of the floorplan contained here, measurements of doors, windows, rooms and any other items are approximate and no responsibility is taken for any error, omission or mis-statement. This plan is for illustrative purposes only and should be used as such by any prospective purchaser. The services, systems and appliances shown have not been tested and no guarantee as to their operability or efficiency can be given. Made with Metropix ©2025