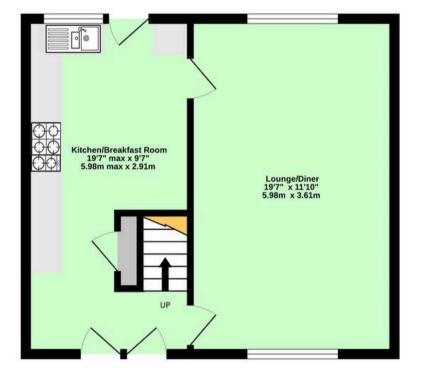

# Kitchen/Breakfast Room

19' 7" x 9' 7" (5.97m x 2.92m)

Good range of cupboards and drawers beneath worksurfaces with additional wall mounted units, stairs leading to first floor with under stairs cupboard, door and window leading to rear, space for range cooker with extractor fan over, space and plumbing for washing machine, sink with mixer tap, locally tiled walls.

### Lounge/Diner

19' 7" x 11' 10" (5.97m x 3.61m) Double aspect with window to front and rear.