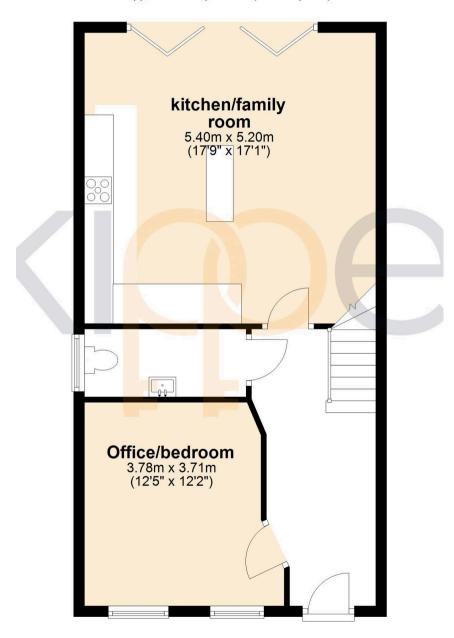

## Office/Bedroom five

12' 5" x 12' 2" (3.78m x 3.70m)
The heart of the home with field views.

# Kitchen/family room

17' 9" x 17' 1" (5.40m x 5.20m)

#### En suite shower room

**Ground Floor** 

Approx. 56.7 sq. metres (610.1 sq. feet)

Total area: approx. 173.0 sq. metres (1862.6 sq. feet)