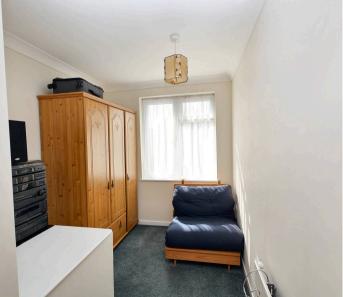

### Bedroom One

14' 3" x 8' 10" (4.34m x 2.70m) Window overlooking the front. Fitted carpet, fitted wardrobe, radiator.

Bedroom Two 8' 10" x 8' 4" (2.70m x 2.53m) Window to the rear. Fitted carpet, radiator. Bedroom Three 10' 11" x 6' 7" (3.32m x 2.01m) Window to the front. Fitted carpet, radiator.