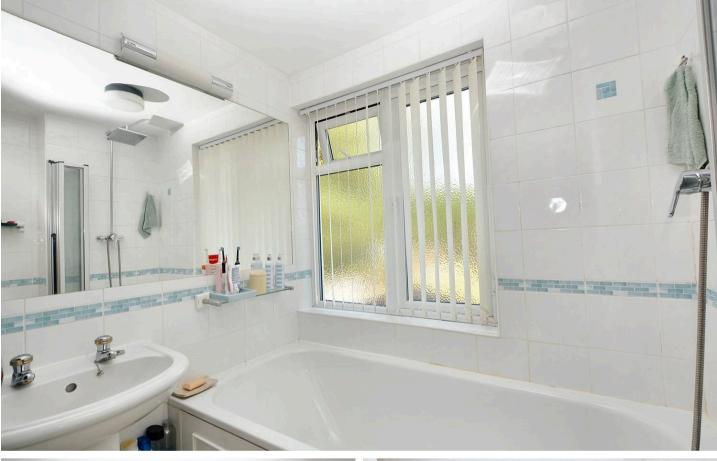

#### Bathroom

6' 7" x 5' 0" (2.01m x 1.52m) Low level w.c, hand basin. Roll top bath with shower. Obscured window to the rear.

Whilst every attempt has been made to ensure the accuracy of the floorplan contained here, measurements of doors, windows, rooms and any other items are approximate and no responsibility is taken for any eroro, omission or mis-statement. This pian is for illustrative purposes only and should be used as such by any prospective purchaser. The services, systems and appliances shown have not been tested and no guarantee as to their operability or efficiency can be green. Made with Metropix ©2025