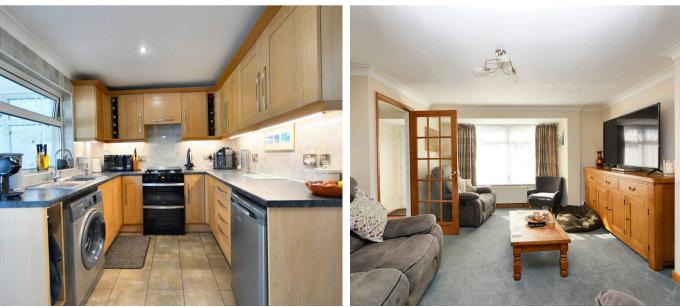

## Lounge

16' 6" x 12' 5" (5.04m x 3.78m) Fitted carpet, window to the front, radiator . Coal effect fire, doors leading to the kitchen/diner.

### Kitchen

15' 8" x 7' 11" (4.78m x 2.42m) Stone effect flooring. Matching wall and base units, space and plumbing for washing machine. Gas hob and oven. Stainless steel sink with mixer tap.