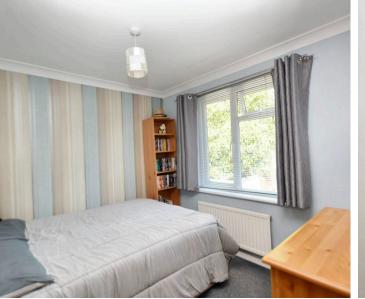

### Bedroom One

14' 3" x 8' 10" (4.34m x 2.70m) Window overlooking the front. Fitted carpet, fitted wardrobe, radiator.

Bedroom Two 8' 10" x 8' 4" (2.70m x 2.53m) Window to the rear. Fitted carpet, radiator. Bedroom Three 10' 11" x 6' 7" (3.32m x 2.01m) Window to the front. Fitted carpet, radiator.