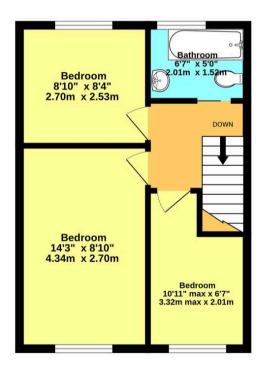

### Bedroom One

14' 3" x 8' 10" (4.34m x 2.70m) Window overlooking the front. Fitted carpet, fitted wardrobe, radiator.

Bedroom Two 8' 10" x 8' 4" (2.70m x 2.53m) Window to the rear. Fitted carpet, radiator. Bedroom Three 10' 11" x 6' 7" (3.32m x 2.01m) Window to the front. Fitted carpet, radiator.

#### Bathroom

6' 7" x 5' 0" (2.01m x 1.52m) Low level w.c, hand basin. Roll top bath with shower. Obscured window to the rear.

Whilst every attempt has been made to ensure the accuracy of the floorplan contained here, measurements of doors, windows, rooms and any other items are approximate and no responsibility is taken for any eroro, omission or mis-statement. This pian is for illustrative purposes only and should be used as such by any prospective purchaser. The services, systems and appliances shown have not been tested and no guarantee as to their operability or efficiency can be green. Made with Metropix ©2025