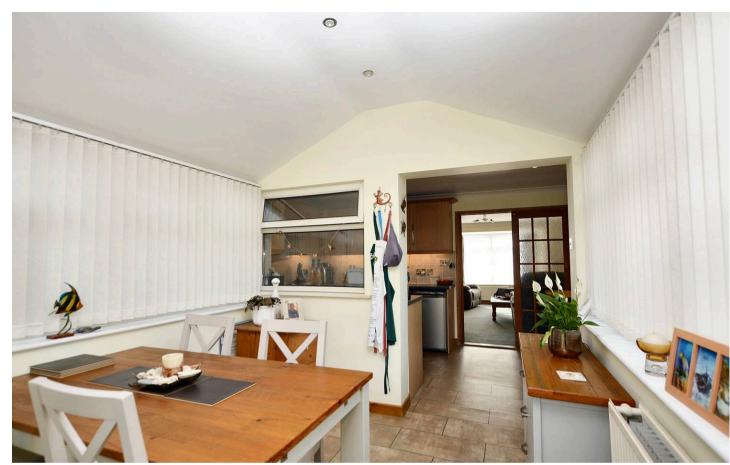

#### Conservatory

II' 4" x 8' 9" (3.45m x 2.66m) Delightfully appointed conservatory with a solid, fully insulated tiled roof — offering the comfort and versatility of a true additional living space. Unlike traditional glass-roofed designs, this permanent-roof conservatory can be enjoyed all year round, making it ideal as a dining area, home office, or relaxing family room. Finished with a plastered ceiling and integrated lighting. The conservatory offers lovely views of the garden.