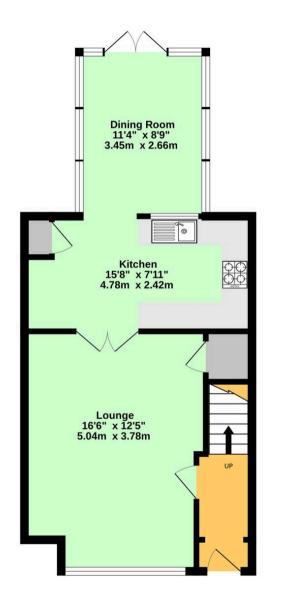

## Lounge

16' 6" x 12' 5" (5.04m x 3.78m) Fitted carpet, window to the front, radiator . Coal effect fire, doors leading to the kitchen/diner.

### Kitchen

15' 8" x 7' 11" (4.78m x 2.42m) Stone effect flooring. Matching wall and base units, space and plumbing for washing machine. Gas hob and oven. Stainless steel sink with mixer tap.

#### Conservatory

II' 4" x 8' 9" (3.45m x 2.66m) Delightfully appointed conservatory with a solid, fully insulated tiled roof — offering the comfort and versatility of a true additional living space. Unlike traditional glass-roofed designs, this permanent-roof conservatory can be enjoyed all year round, making it ideal as a dining area, home office, or relaxing family room. Finished with a plastered ceiling and integrated lighting. The conservatory offers lovely views of the garden.