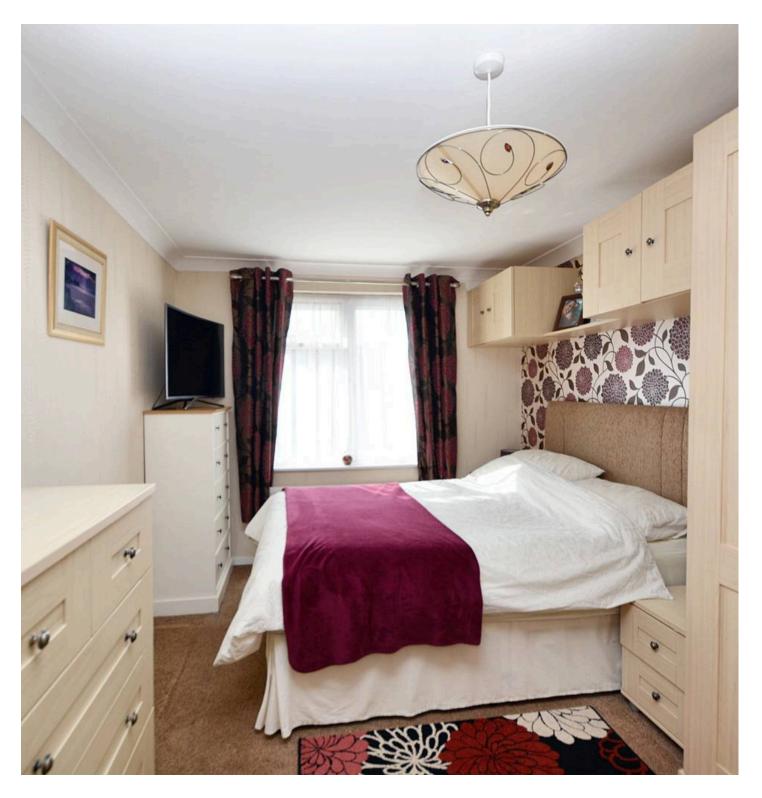

### Bedroom One

14' 3" x 8' 10" (4.34m x 2.70m) Window overlooking the front. Fitted carpet, fitted wardrobe, radiator.

Bedroom Two 8' 10" x 8' 4" (2.70m x 2.53m) Window to the rear. Fitted carpet, radiator. Bedroom Three 10' 11" x 6' 7" (3.32m x 2.01m) Window to the front. Fitted carpet, radiator.