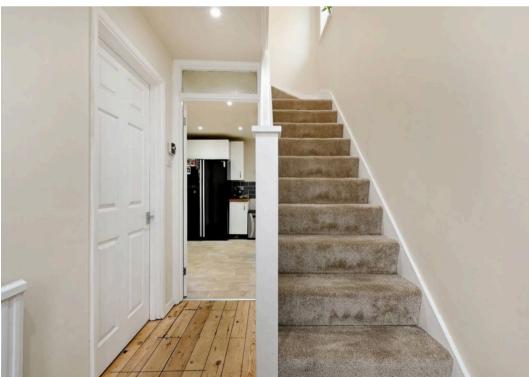

#### **Entrance Hallway**

uPVC door to the front, doors through to the Lounge/Dining Room and Kitchen, stairs to first floor with under-stairs storage cupboard, radiator and exposed wooden floorboards.

#### Landing

Doors to each room, window to the side, loft access and carpet fitted to the stairs and landing.