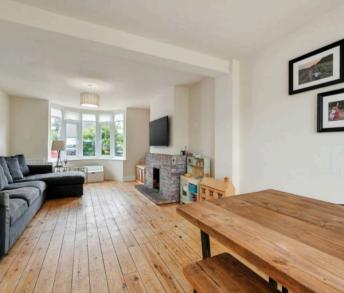

#### Lounge/Dining Room

23' 0" x 12' 0" (7.01m x 3.66m)

Dual aspect with bay window to the front & doors opening to the garden, feature fireplace, radiators and exposed wooden floorboards.