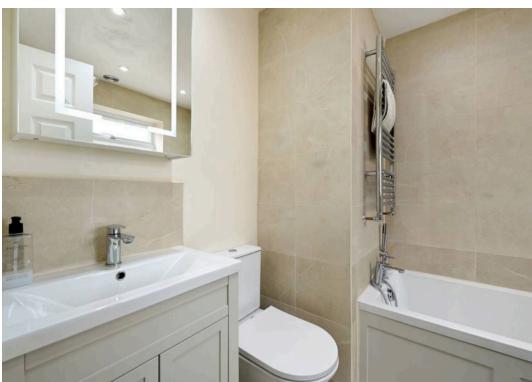

#### Bathroom

Modern recently installed bathroom suite comprising a square shower enclosure with thermostatic shower, bath with mixer taps, WC, wash basin with storage beneath, towel radiator, tiled walls and flooring. Window to the side.