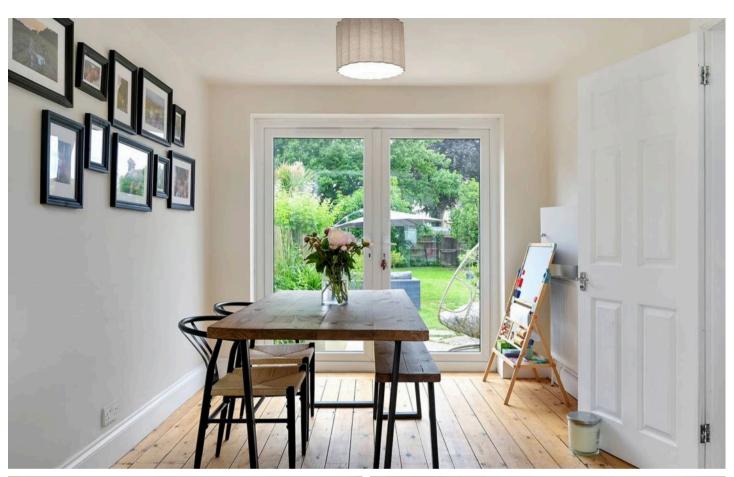

#### Lounge/Dining Room

23' 0" x 12' 0" (7.01m x 3.66m)

Dual aspect with bay window to the front & doors opening to the garden, feature fireplace, radiators and exposed wooden floorboards.