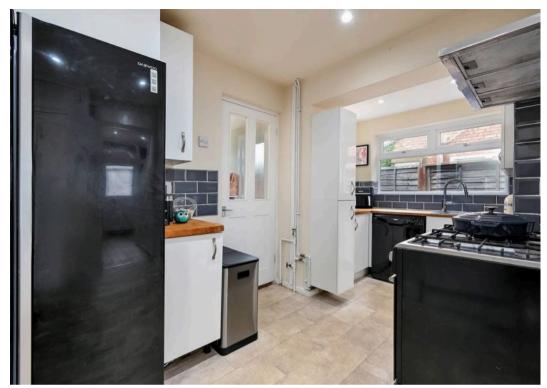

#### Kitchen

12' 10" x 10' 6" (3.91m x 3.20m)

Dual aspect with windows to the side and rear, door leading to Utility and vinyl flooring. Fitted kitchen comprising matching wall and base units with work surfaces over, inset sink/drainer, free-standing gas range-cooker, plumbing and space for dishwasher and space for free-standing American style fridge/freezer.