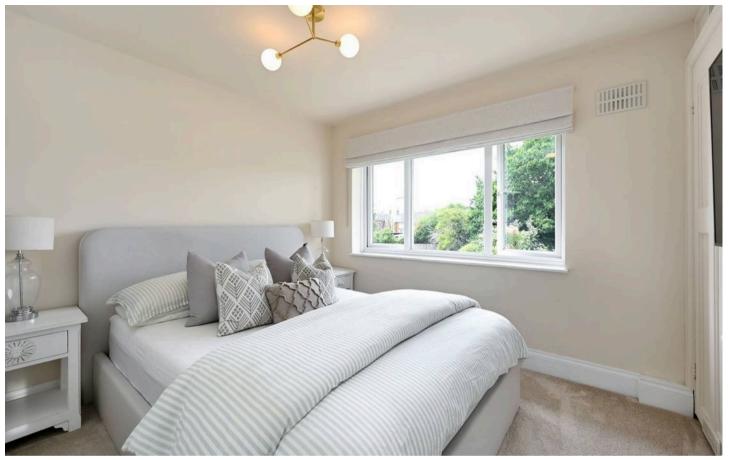

#### Bedroom 1

11' 11" x 11' 11" (3.63m x 3.63m)

Window to the front, radiator and fitted carpet.

#### Bedroom 2

12' 1" x 11' 2" (3.68m x 3.40m)

Window to the rear, radiator and fitted carpet.