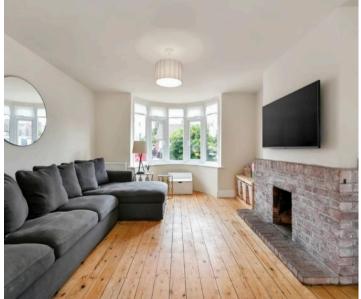

#### Lounge/Dining Room

23' 0" x 12' 0" (7.01m x 3.66m)

Dual aspect with bay window to the front & doors opening to the garden, feature fireplace, radiators and exposed wooden floorboards.