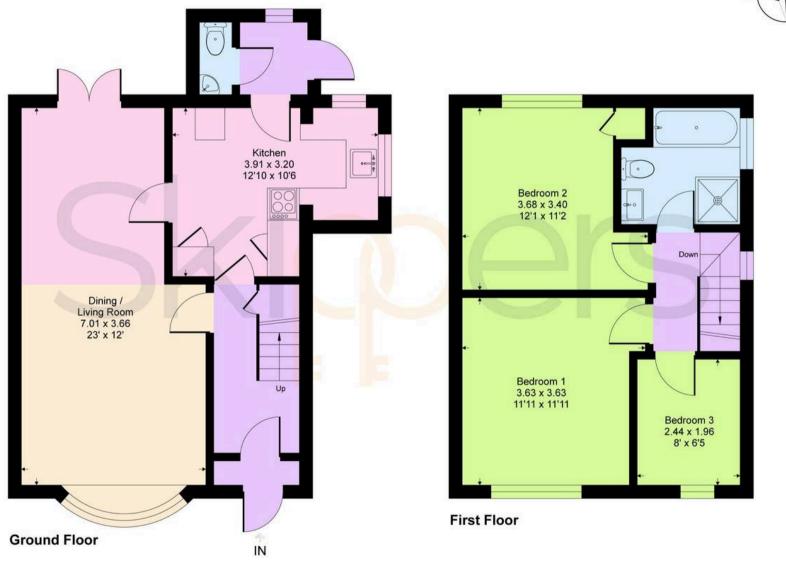

#### **Entrance Hallway**

uPVC door to the front, doors through to the Lounge/Dining Room and Kitchen, stairs to first floor with under-stairs storage cupboard, radiator and exposed wooden floorboards.

#### Lounge/Dining Room

23' 0" x 12' 0" (7.01m x 3.66m)

Dual aspect with bay window to the front & doors opening to the garden, feature fireplace, radiators and exposed wooden floorboards.

#### Kitchen

12' 10" x 10' 6" (3.91m x 3.20m)

Dual aspect with windows to the side and rear, door leading to Utility and vinyl flooring. Fitted kitchen comprising matching wall and base units with work surfaces over, inset sink/drainer, free-standing gas range-cooker, plumbing and space for dishwasher and space for free-standing American style fridge/freezer.

#### Utility

Window to the rear with door leading to the garden, door to Cloakroom, plumbing and space for washing machine and tumble dryer.

#### Cloakroom

Comprising a WC, wash basin, partly tiled walls and tiled flooring.

#### Landing

Doors to each room, window to the side, loft access and carpet fitted to the stairs and landing.

#### Bedroom 1

11' 11" x 11' 11" (3.63m x 3.63m)

Window to the front, radiator and fitted carpet.

#### Bedroom 2

12' 1" x 11' 2" (3.68m x 3.40m)

Window to the rear, radiator and fitted carpet.

#### Bedroom 3

8' 0" x 6' 5" (2.44m x 1.96m)

Window to the front, radiator and fitted carpet.

#### Bathroom

Modern recently installed bathroom suite comprising a square shower enclosure with thermostatic shower, bath with mixer taps, WC, wash basin with storage beneath, towel radiator, tiled walls and flooring. Window to the side.

### Mead Road, TN24

Approximate Gross Internal Area = 83.1 sg m / 895 sg ft

This floor plan is for representation purposes only as defined by the RICS code of Measuring Practice (and IPMS where requested) and should be used as such by any prospective purchaser. Whilst every attempt has been made to ensure the accuracy contained here, the measurement of doors, windows and rooms is approximate and no responsibility is taken for any error, omission or mis-statement. Specifically no guarantee is given on the total area of the property if quoted on the plan. Any figure provided is for guidance only and should not be used for valuation purposes.