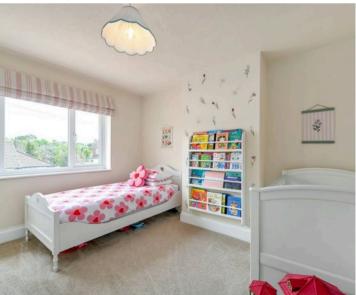

#### Bedroom 3

8' 0" x 6' 5" (2.44m x 1.96m)

Window to the front, radiator and fitted carpet.