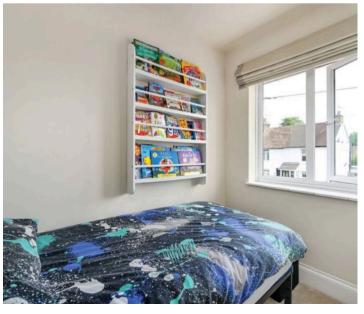

#### Bedroom 3

8' 0" x 6' 5" (2.44m x 1.96m)

Window to the front, radiator and fitted carpet.