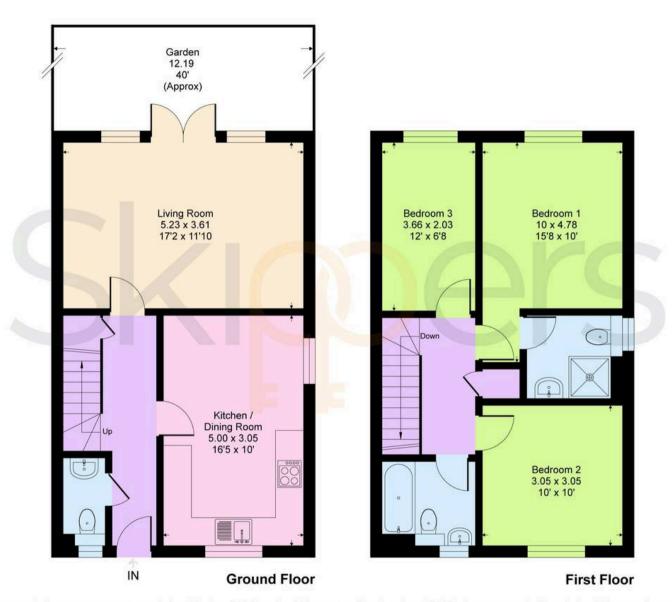

#### Hallway

Radiator, understair storage. Wood effect flooring leading to guest cloakroom, kitchen/ diner, lounge and upstairs accommodation.

#### Lounge

56' 5" x 36' 5" (17.20m x 11.10m) Wood effect flooring, radiators. French doors leading to the garden. Georgian effect decorative panelling.

#### 54' 2" x 32' 10" (16.50m x 10.00m)

Window to the front. Wood effect flooring. Matching wall and base units. One and a half sink with mixer tap. Gas hob and electric oven. Integrated fridge freezer, dishwasher, space and plumbing for a washing machine.

#### Landing

Leading to bedrooms and family bathroom. Airing cupboard.

#### **Bedroom One**

51' 10" x 32' 10" (15.80m x 10.00m) Fitted carpet, window to the front, fitted wardrobe, radiator. Window to the rear. Door leading to En-suite

#### En-suite

Part tiled, low level wc, hand basin and shower. Obscured window to rear.

**Bedroom Two** 10' 0" x 10' 0" (3.05m x 3.05m)

Bedroom Three 12' 0" x 6' 8" (3.66m x 2.03m) Fitted carpet, radiator window to the rear.

Family Bathroom Part tiled, low level w.c hand basin. Roll top bath with overhead shower fitting.

# The Bramblings, TN25 Approximate Gross Internal Area = 91.7 sq m / 988 sq ft

This floor plan is for representation purposes only as defined by the RICS code of Measuring Practice (and IPMS where requested) and should be used as such by any prospective purchaser. Whilst every attempt has been made to ensure the accuracy contained here, the measurement of doors, windows and rooms is approximate and no responsibility is taken for any error, omission or mis-statement. Specifically no guarantee is given on the total area of the property if guoted on the plan. Any figure provided is for guidance only and should not be used for valuation purposes.