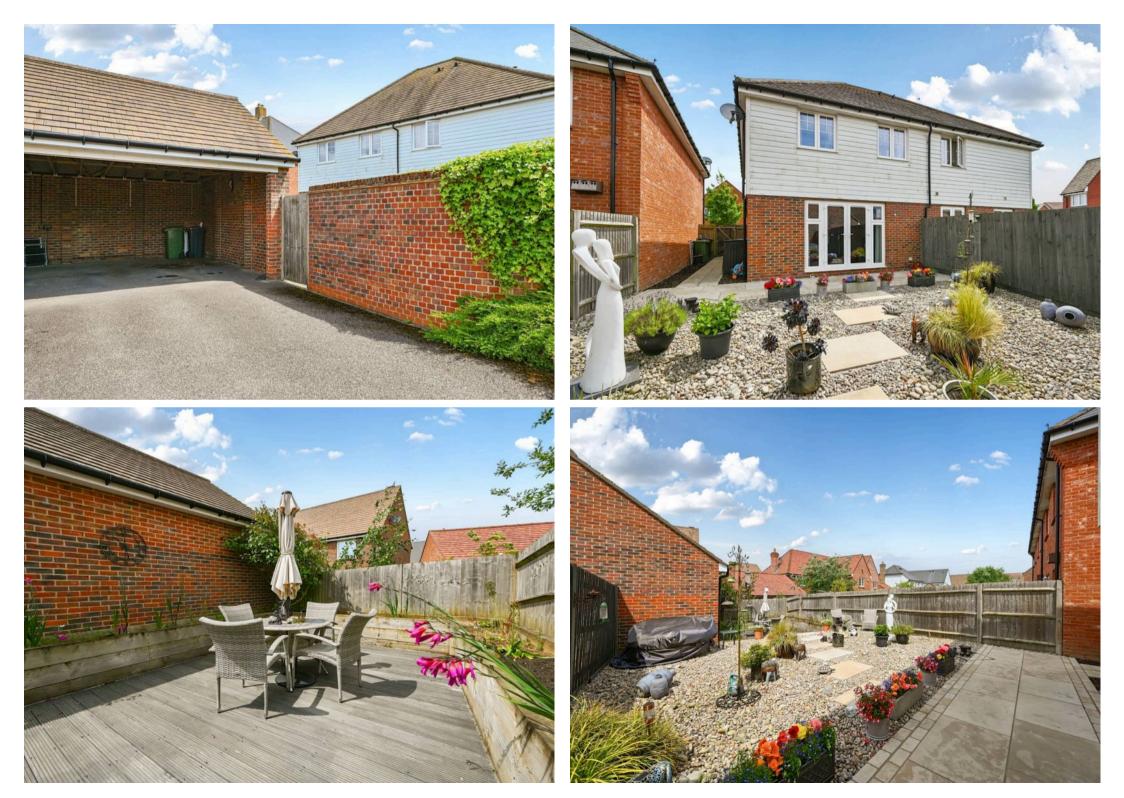

#### Lounge

56' 5" x 36' 5" (17.20m x 11.10m) Wood effect flooring, radiators. French doors leading to the garden. Georgian effect decorative panelling.