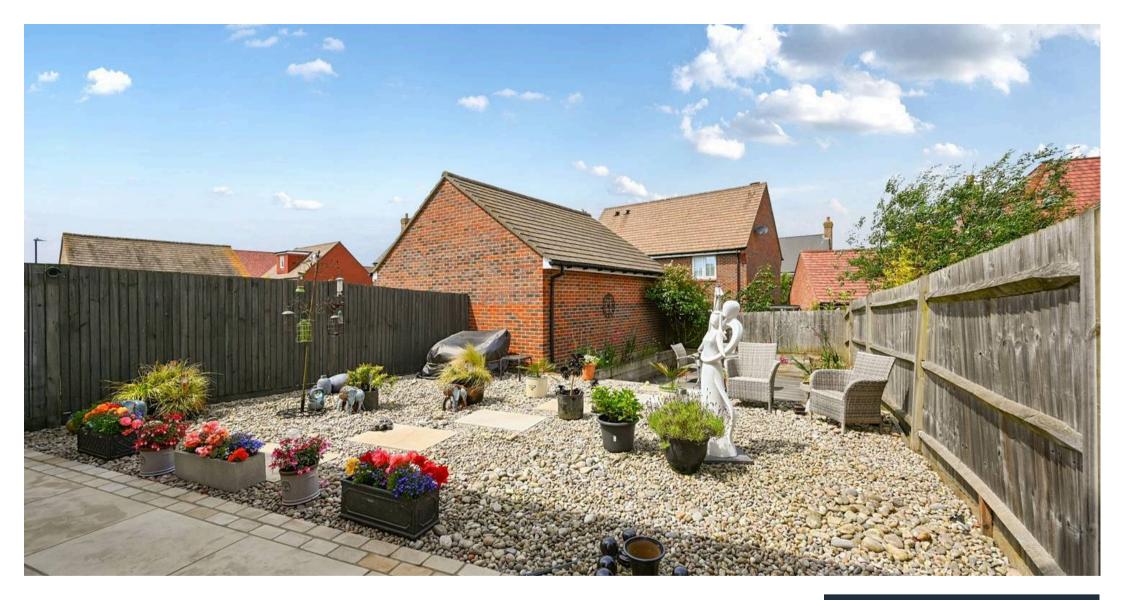

#### Lounge

56' 5" x 36' 5" (17.20m x 11.10m) Wood effect flooring, radiators. French doors leading to the garden. Georgian effect decorative panelling.