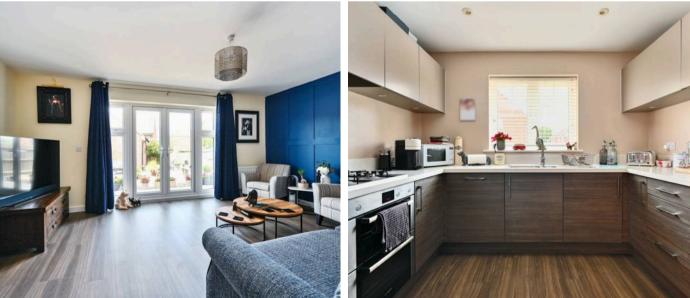

#### Lounge

56' 5" x 36' 5" (17.20m x 11.10m) Wood effect flooring, radiators. French doors leading to the garden. Georgian effect decorative panelling.

#### 54' 2" x 32' 10" (16.50m x 10.00m)

Window to the front. Wood effect flooring. Matching wall and base units. One and a half sink with mixer tap. Gas hob and electric oven. Integrated fridge freezer, dishwasher, space and plumbing for a washing machine.