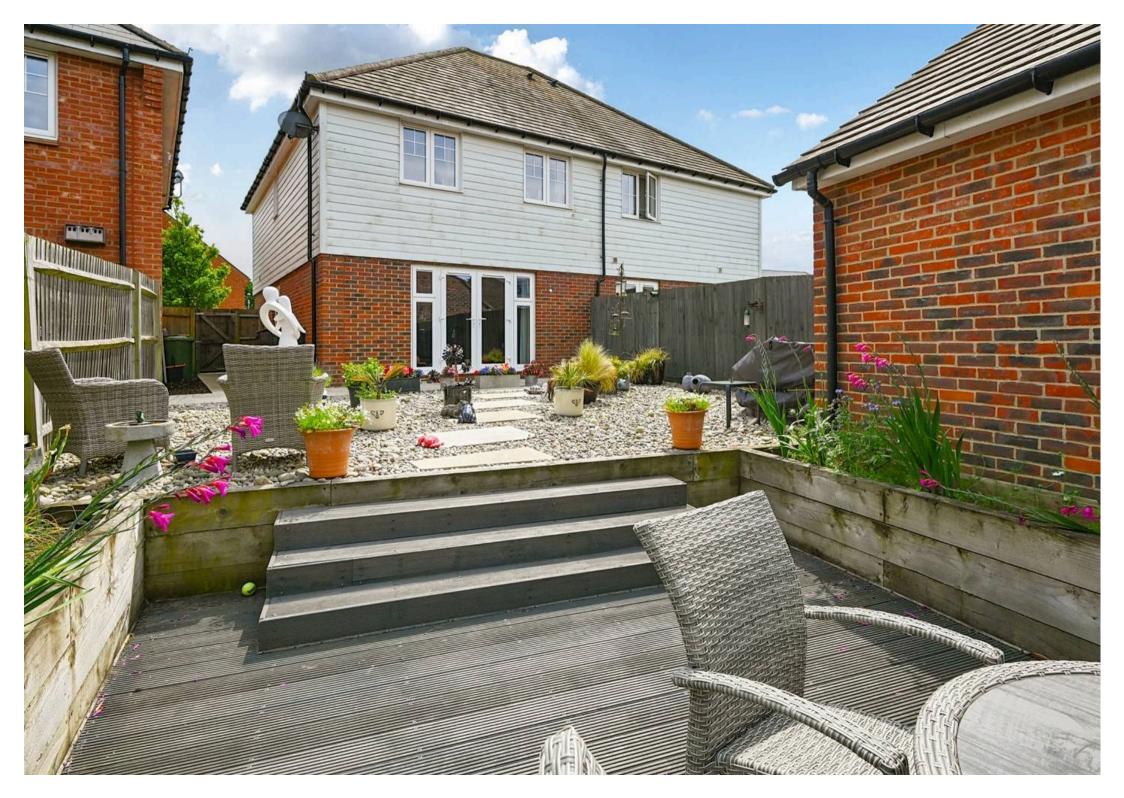

#### Lounge

56' 5" x 36' 5" (17.20m x 11.10m) Wood effect flooring, radiators. French doors leading to the garden. Georgian effect decorative panelling.