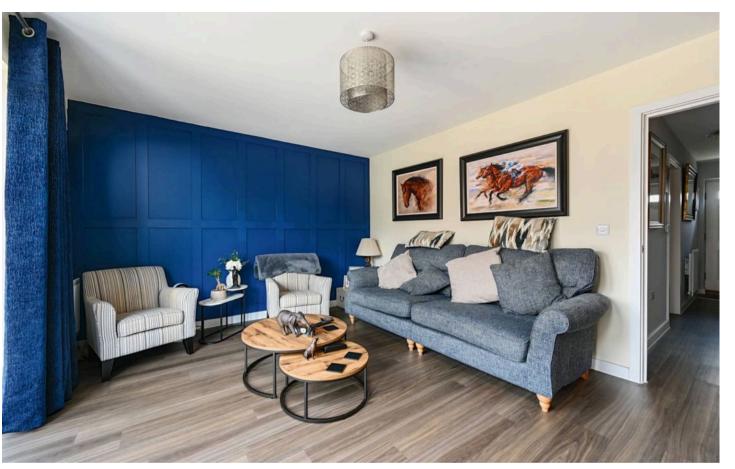

#### Lounge

56' 5" x 36' 5" (17.20m x 11.10m) Wood effect flooring, radiators. French doors leading to the garden. Georgian effect decorative panelling.