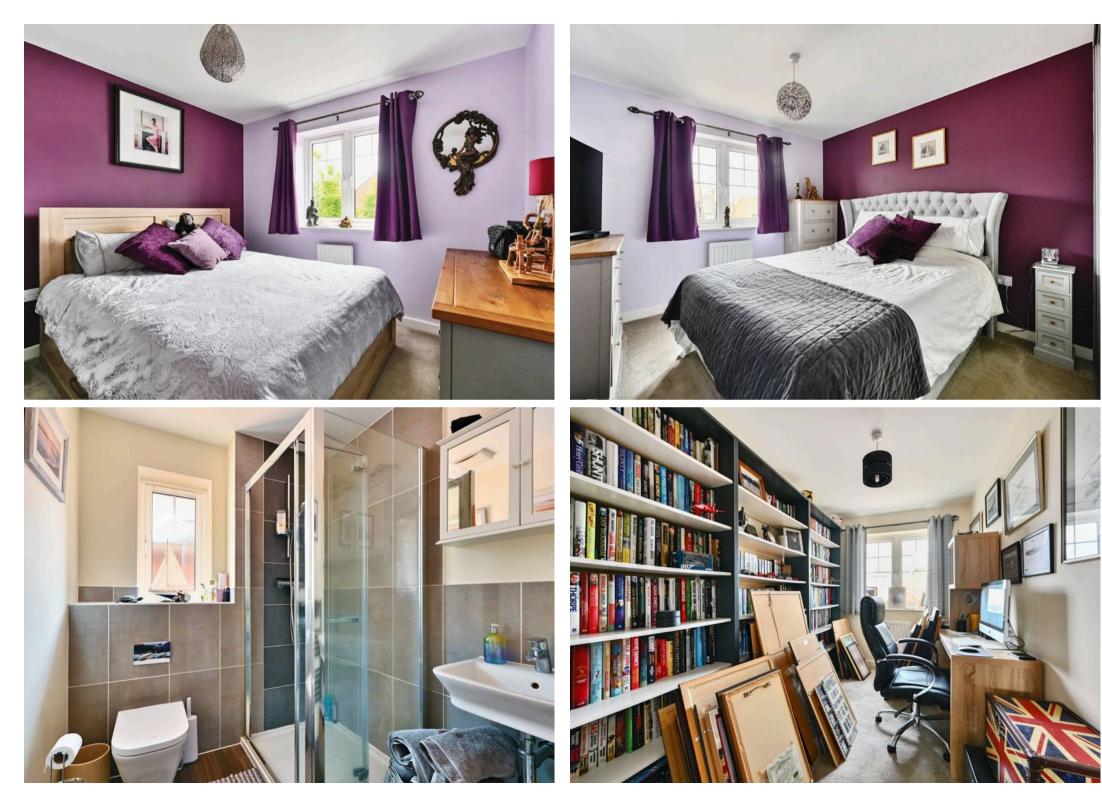

#### **Bedroom One**

51' 10" x 32' 10" (15.80m x 10.00m) Fitted carpet, window to the front, fitted wardrobe, radiator. Window to the rear. Door leading to En-suite

#### En-suite

Part tiled, low level wc, hand basin and shower. Obscured window to rear.

**Bedroom Two** 10' 0" x 10' 0" (3.05m x 3.05m)

Bedroom Three 12' 0" x 6' 8" (3.66m x 2.03m) Fitted carpet, radiator window to the rear.

Family Bathroom Part tiled, low level w.c hand basin. Roll top bath with overhead shower fitting.