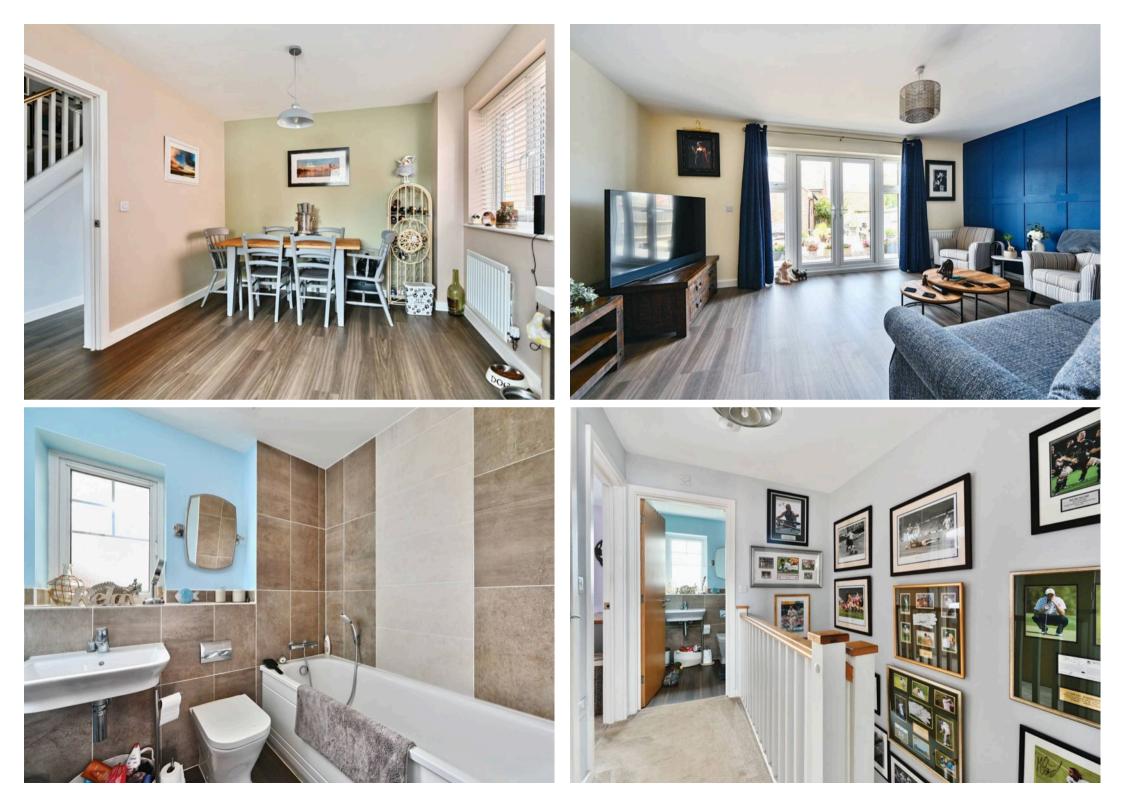

#### Lounge

56' 5" x 36' 5" (17.20m x 11.10m) Wood effect flooring, radiators. French doors leading to the garden. Georgian effect decorative panelling.

#### Kitchen/Diner

#### 54' 2" x 32' 10" (16.50m x 10.00m)

Window to the front. Wood effect flooring. Matching wall and base units. One and a half sink with mixer tap. Gas hob and electric oven. Integrated fridge freezer, dishwasher, space and plumbing for a washing machine.

Family Bathroom Part tiled, low level w.c hand basin. Roll top bath with overhead shower fitting.