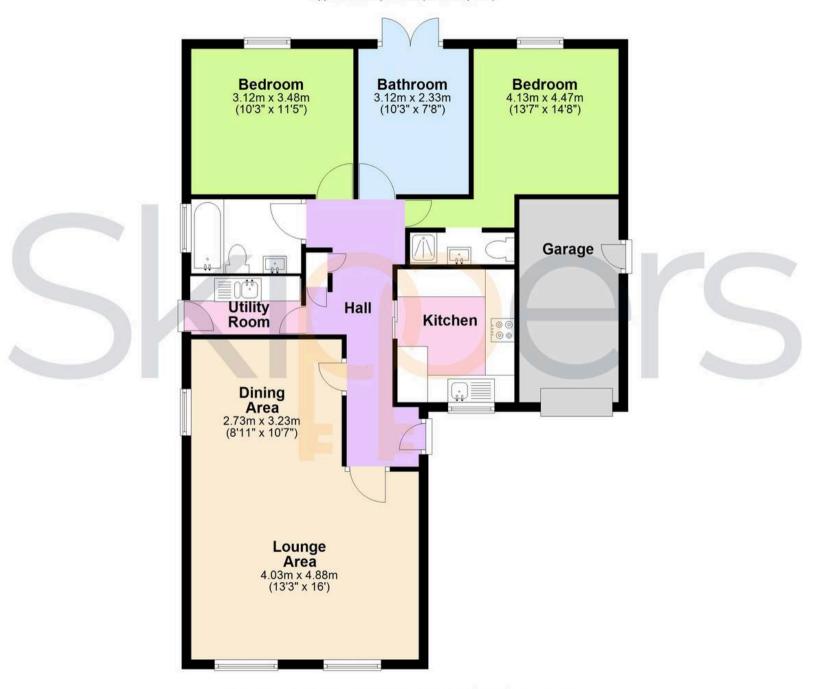

# Lounge area

13' 3" x 16' 0" (4.03m x 4.88m)

Lounge arear to the front of the home with a stunning 5kw wood burner, perfect for those cosey winter evenings.

# Dining area

8' 11" x 10' 7" (2.73m x 3.23m)

This dining area is perfect for entertaining friends and family.

#### **Kitchen**

11' 7" x 8' 11" (3.54m x 2.72m)

This well designed recently fitted modern kitchen with Carysil worktops is bright and spacious.

# **Utility room**

Newly fitted utility room with a very handy back door to lead you to the garden. Perfect for a practical entrance to sort the bins or bring the dog in after a muddy walk.

# Family bathroom

This beautiful family bathroom is newly fitted with a lovely modern bathroom suite and rainfall shower.

#### Master bedroom

13' 7" x 14' 8" (4.13m x 4.47m)

Spacious master bedroom with peaceful views over the secluded garden and En-suite bathroom.

#### En-suite shower room

With a modern shower suite.

#### **Bedroom**

10' 3" x 7' 8" (3.12m x 2.33m)

With French doors leading you to the stunning garden through the sun veranda.

#### **Bedroom**

10' 3" x 11' 5" (3.13m x 3.48m)

# **Ground Floor**

Approx. 97.3 sq. metres (1047.5 sq. feet)

Total area: approx. 97.3 sq. metres (1047.5 sq. feet)