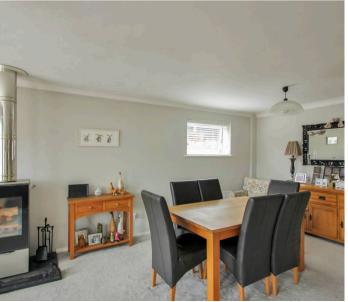

# Lounge area

13' 3" x 16' 0" (4.03m x 4.88m)

Lounge arear to the front of the home with a stunning 5kw wood burner, perfect for those cosey winter evenings.

# Dining area

8' 11" x 10' 7" (2.73m x 3.23m)

This dining area is perfect for entertaining friends and family.