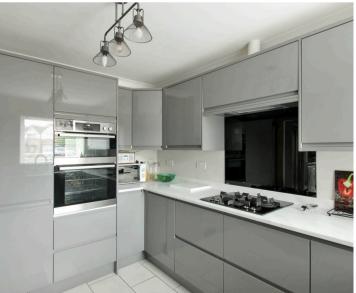

#### **Kitchen**

11' 7" x 8' 11" (3.54m x 2.72m)

This well designed recently fitted modern kitchen with Carysil worktops is bright and spacious.