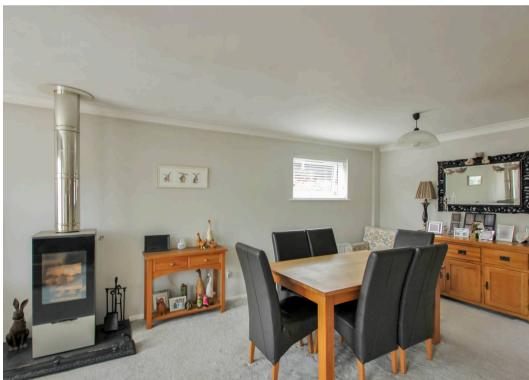

# Lounge area

13' 3" x 16' 0" (4.03m x 4.88m)

Lounge arear to the front of the home with a stunning 5kw wood burner, perfect for those cosey winter evenings.

# Dining area

8' 11" x 10' 7" (2.73m x 3.23m)

This dining area is perfect for entertaining friends and family.