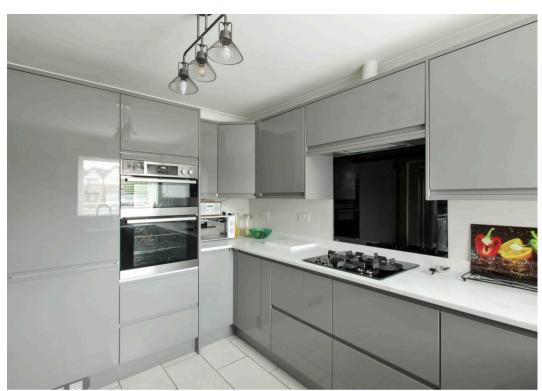

#### **Kitchen**

11' 7" x 8' 11" (3.54m x 2.72m)

This well designed recently fitted modern kitchen with Carysil worktops is bright and spacious.